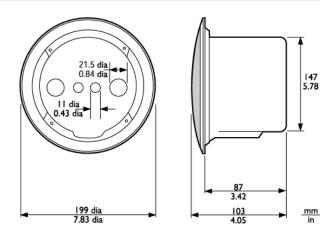

## LBC 3080/01 Fire Dome

During a fire, the ceiling cavity can allow fire or smoke to spread throughout a building. To inhibit fire entering the cavity via the ceiling loudspeaker, it can be fitted with an LBC 3080/01 steel fire dome. This is mounted on the loudspeaker assembly using four self-tapping screws supplied with the fire dome. The fire-dome has knock-out holes for two grommets (supplied) and two cable glands (PG 13).

## **Technical Specifications**

| Dimensions (dia. x depth) | 147 x 87 mm (5.8 x 3.4 in) |
|---------------------------|----------------------------|
| Certified B15             | Acc. To DIN 4102           |
| Color                     | White (RAL 9010)           |
| Weight                    | 360 g (0.8 lb)             |