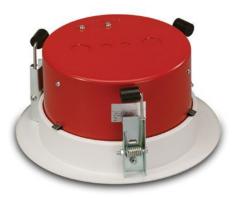

## Product photo includes LBC 3086/41

During a fire, the ceiling cavity in which loudspeakers are installed can allow flames to spread throughout a building. To prevent fire entering the cavity via the loudspeaker, the ceiling loudspeaker can be fitted with a steel fire dome (LBC 3081/02). This optional fire dome is mounted into the loudspeaker mounting ring (prior to the loudspeaker being inserted). For extra convenience, a safety cord from the firedome allows the installer to temporarily hang the loudspeaker unit during installation. This cord also provides reassurance after installation. The fire-dome has knock-out holes for two grommets (supplied) and two cable glands (PG 13). This Fire Dome Assembly is only available with LBC 3086/41 Ceiling Loudspeaker.

### **Technical Specifications**

LBC3086/41 + LBC 3081/02 fire dome assembly dimensions

| Dimensions (dia. x max. depth) | 157 x 70 mm (6.2 x 2.8 in) |
|--------------------------------|----------------------------|
| Color                          | Flame Red (RAL 3000)       |
| Certified B15                  | Acc. To DIN 4102           |
| Weight                         | 360 g (0.8 lb)             |