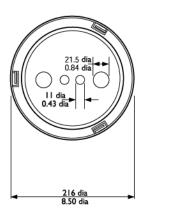

### **Technical Specifications**

LBC3086/41 + LBC 3081/02 fire dome assembly dimensions

| Dimensions (dia. x max. depth) | 157 x 70 mm (6.2 x 2.8 in) |
|--------------------------------|----------------------------|
| Color                          | Flame Red (RAL 3000)       |
| Certified B15                  | Acc. To DIN 4102           |
| Weight                         | 360 g (0.8 lb)             |