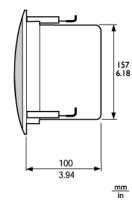

### **Technical Specifications**

LBC3086/41 + LBC 3081/02 fire dome assembly dimensions

| Dimensions (dia. x max. depth) | 157 x 70 mm (6.2 x 2.8 in) |
|--------------------------------|----------------------------|
| Color                          | Flame Red (RAL 3000)       |
| Certified B15                  | Acc. To DIN 4102           |
| Weight                         | 360 g (0.8 lb)             |