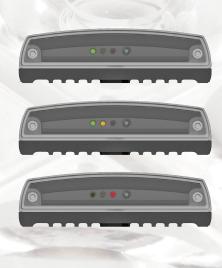

## Ultimate Functionality & Flexibility

In addition to interchangeable lensing, VARIO offers the ultimate functionality and flexibility via its remote control set-up, which can operate multiple units.

LED Status Indicator

#### VARIO Feedback System

Green indicator status LED indicates unit is receiving correct input voltage and is working correctly.

Amber Indicator status LED indicates unit is receiving a valid command from remote control device

Red indicator status LED indicates either invalid command received from remote control or there is an issue with the input voltage of the unit.