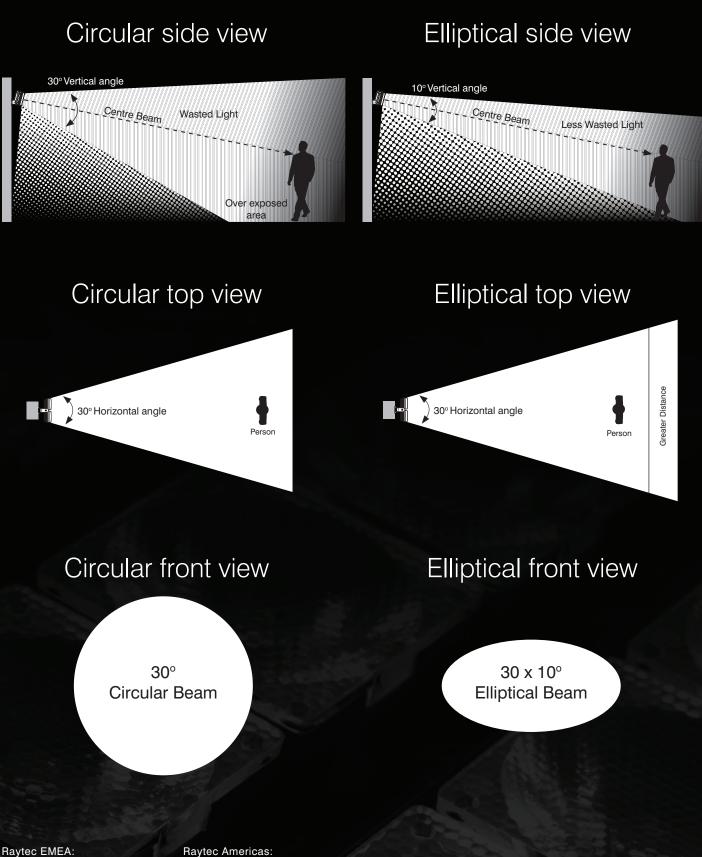

### Benefits

- Angle of illumination can be easily, quickly and precisely adjusted
- Set-up quickly and safely from ground level
- Quick operational feedback on status and performance of illuminator
- Elliptical beam patterns with holographic diffuser deliver more even illumination for excellent images and less vertical light waste

# VARIO enhanced even illumination

VARIO elliptical beam patterns with holographic diffuser enhance the even illumination to standards far in excess of normal LED illuminators for excellent CCTV images at night and less vertical light waste.