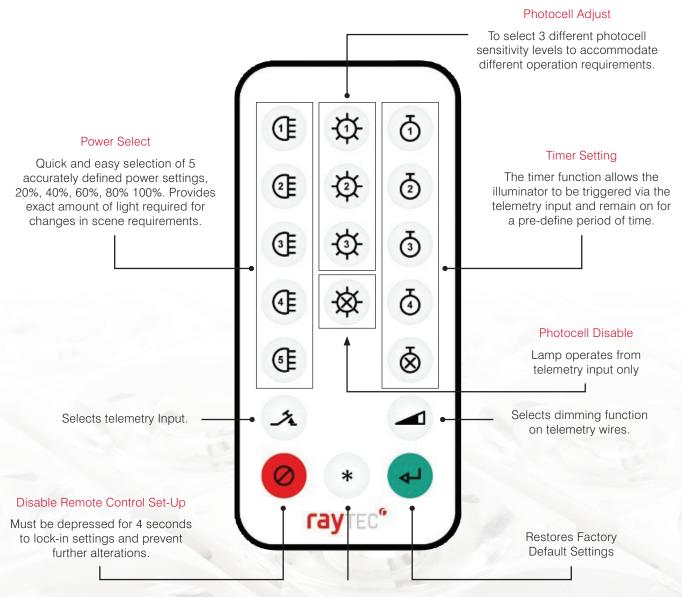

## Ultimate Functionality & Flexibility

In addition to interchangeable lensing, VARIO offers the ultimate functionality and flexibility via its remote control set-up, which can operate multiple units.

LED Status Indicator