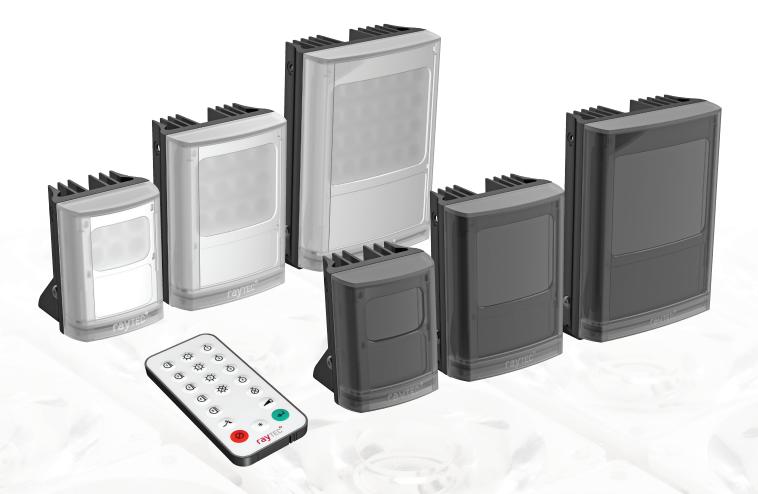

**Vario** is a complete family of Infra-Red and White-Light low voltage illuminators delivering the ultimate in functionality, flexibility and reliability.

## Ultimate Functionality & Flexibility

In addition to interchangeable lensing, VARIO offers the ultimate functionality and flexibility via its remote control set-up, which can operate multiple units.

LED Status Indicator