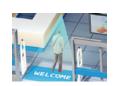

#### **Entrance**

Mount a camera at the eye level on the wall in front of the entrance, or onto the ceiling with minimum tilting of the lens for the most accurate analysis.

Install the camera on the wall behind the clerk or on the check-out desk, as close to eye level as possible.