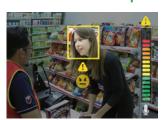

#### **Attention List**

Be instantly notified about the arrival of the person who is listed in attention database so that the employees could pay extra attention to that person.

#### **Customer Service Improvement**

Detect negative emotion based on facial expression along with voice analysis, and notify the manager to handle the potential dispute in a timely manner.