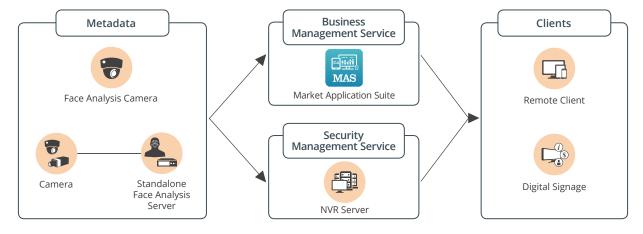

# ACTI FACE ANALYSIS SOLUTION ARCHITECTURE

ACTi face analysis technology is available on two platforms – face analysis cameras and standalone face analysis servers. The analysis data can be used as one of the sources for customized application software for business intelligence, operation management and security management in the form of alerts, insights and analysis reports.