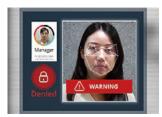

#### **Advanced Access Control with Face Verification**

With face recognition technology, facial biometrics can be used as a second layer of protection additionally to access card when entering restricted areas.