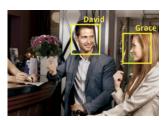

#### **VIP Customer Identification and Targeted Information**

Be instantly notified about the arrival of an important customer and display the greetings or the ads with the high relevance to specific VIP, which helps provide better service.

#### **Attention List**

Be instantly notified about the arrival of the person who is listed in attention database so that the employees could pay extra attention to that person.