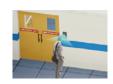

#### **Access Control**

Mount the access control camera at eye level next to the door or the entry of the premise.