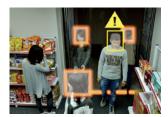

#### **Attention List**

Be instantly notified about the arrival of the person who is listed in attention database so that the employees could pay extra attention to that person.