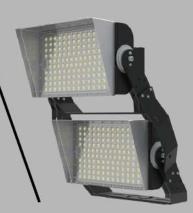

Industrial Park Longgang District Shenzhen China



## Specifications







240/300W

240/300W x2

240/300W x3







WATTAGE

CRI

CCT

**RATED VOLTAGE** 

**POWER FACTOR** 

**BEAM ANGLE** 

IP GRADE

**OPERATING TEMP** 

240/300W

Ra>70

2700-6500K

AC 100-240V 277V~, 50/60Hz

>0.95

30°/60°/90°, Asymmetric

IP66

-40°C~60°C

| WATTAGE | LAMP<br>EFFICIENCY | LAMP<br>LUMINOUS FLUX | WEIGHT   | SIZE          |
|---------|--------------------|-----------------------|----------|---------------|
| 240W    | 170LM/W±5%         | 40,800LM±5%           | 5.5KG±5% | 344x184x238mm |
| 300W    | 160LM/W±5%         | 48,000LM±5%           | 6.0KG±5% | 344x184x238mm |

# Combination





Light Shield

Side Bracket

#### Single Module(240W, 300W)









#### Two Modules(480W, 540W, 600W)











#### Three Modules(720W, 780W, 840W, 900W)

















## Lightning arrester(20KV)



## Feature

# Ultralight &Steady



Curve screw hole, easy adjustment.

### Test



#### Salt Spray Test

The heat sink processed by oxidization and powder spraying so that it has good corrosion resistance.



#### **High-Low Temperature Test**

The test equipment opening 2hours, keeping temperature <-40 °C, the lamp working fine. The test equipment opening 4 hours, keeping temperature>60 °C, the lamp keep working fine.



#### Withstand Voltage Test

Testing whether the withstand voltage is within the specified value, to avoid sudden voltage surges such as short circuit, operation error, fault, etc, causing breakdown or accidents.



#### **UV Aging Test**

The test time is about 720 hours. After