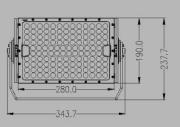

>0.95

30°/60°/90°, Asymmetric

IP66

-40°C~60°C

| WATTAGE | LAMP<br>EFFICIENCY | LAMP<br>LUMINOUS FLUX | WEIGHT   | SIZE          |
|---------|--------------------|-----------------------|----------|---------------|
| 240W    | 170LM/W±5%         | 40,800LM±5%           | 5.5KG±5% | 344x184x238mm |
| 300W    | 160LM/W±5%         | 48,000LM±5%           | 6.0KG±5% | 344x184x238mm |