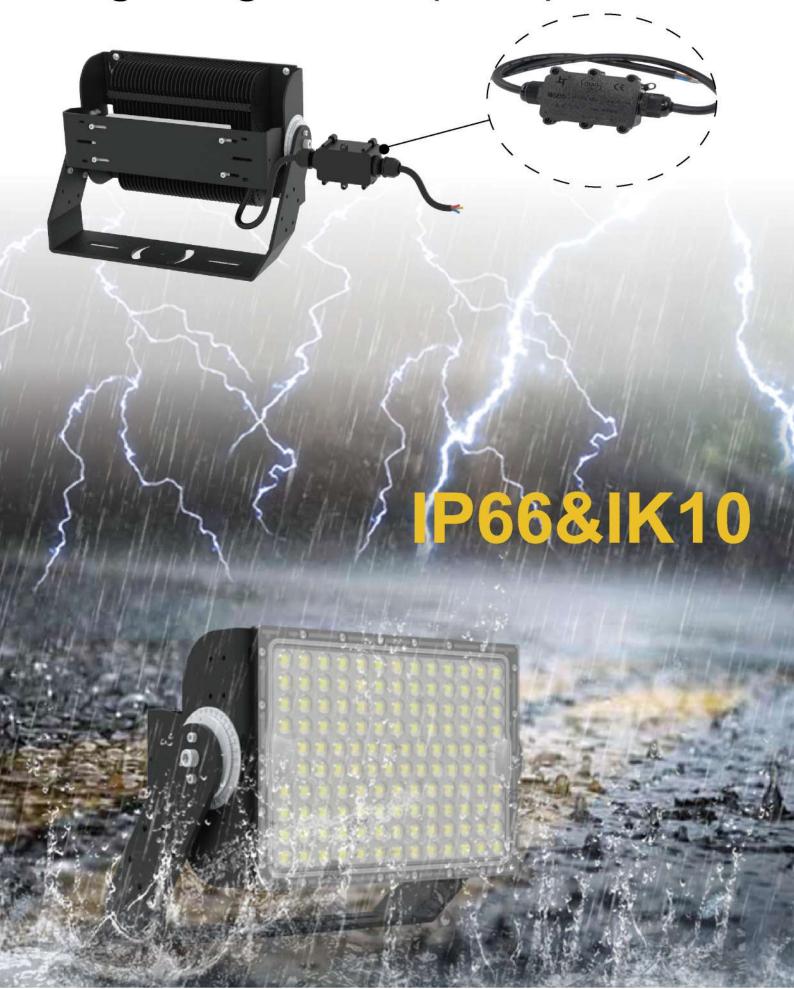

>0.95

30°/60°/90°, Asymmetric

IP66

-40°C~60°C

| WATTAGE | LAMP<br>EFFICIENCY | LAMP<br>LUMINOUS FLUX | WEIGHT   | SIZE          |
|---------|--------------------|-----------------------|----------|---------------|
| 240W    | 170LM/W±5%         | 40,800LM±5%           | 5.5KG±5% | 344x184x238mm |
| 300W    | 160LM/W±5%         | 48,000LM±5%           | 6.0KG±5% | 344x184x238mm |

#### Waterproof Test

Every lamp will be tested the water-proof at least 2 hours before shipment. The semiautomatic test line make it very efficient to shorten lead time.