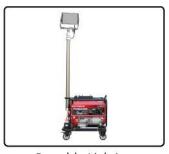

rror, fault, etc, causing breakdown or accidents.



#### **UV Aging Test**

The test time is about 720 hours. After test the lamp working regularly, no discoloration appearance, no yellowing of the PC lens.



#### Waterproof Test

Every lamp will be tested the water-proof at least 2 hours before shipment. The semiautomatic test line make it very efficient to shorten lead time.



#### Vibration Test

Vibration test is a simulation of various vibration condition including transportation, installation and using, to ensure system robustness.



## DIALux & Light Distribution Optional



\* Standard tennis court, only 4pcs flood light uniformity U₀>0.85.





## Installation









Ceiling Installation

Wall Installation

Ground Installation

Pole Installation



## **Application**









Terminal

Airport

Stadium

Portable Lighting



## **Packaging**

| WATTAGE | Size Of Box   | Cross Weight | Size of Carton | Cross Weight | Box Quantity<br>/Carton |
|---------|---------------|--------------|----------------|--------------|-------------------------|
| 240W    | 390x295x235mm | 6.1kg±5%     | 605x410x505mm  | 25.4kg±5%    | 4                       |
| 300W    | 390x295x235mm | 6.6kg±5%     | 605x410x505mm  | 27.4kg±5%    | 4                       |