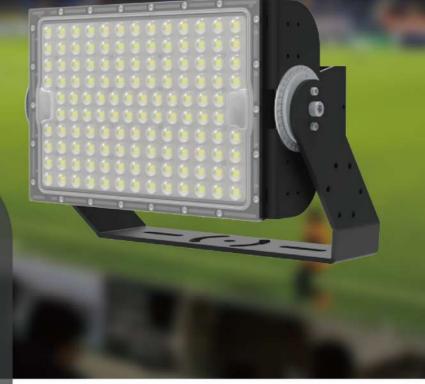

# LED **Flood Light**

Large Stadiums | Airports Parking Lots | Terminals Tennis Court | Golf Course Power stations | Commercial parks

# Ultralight &Steady

Curve screw hole, easy adjustment.