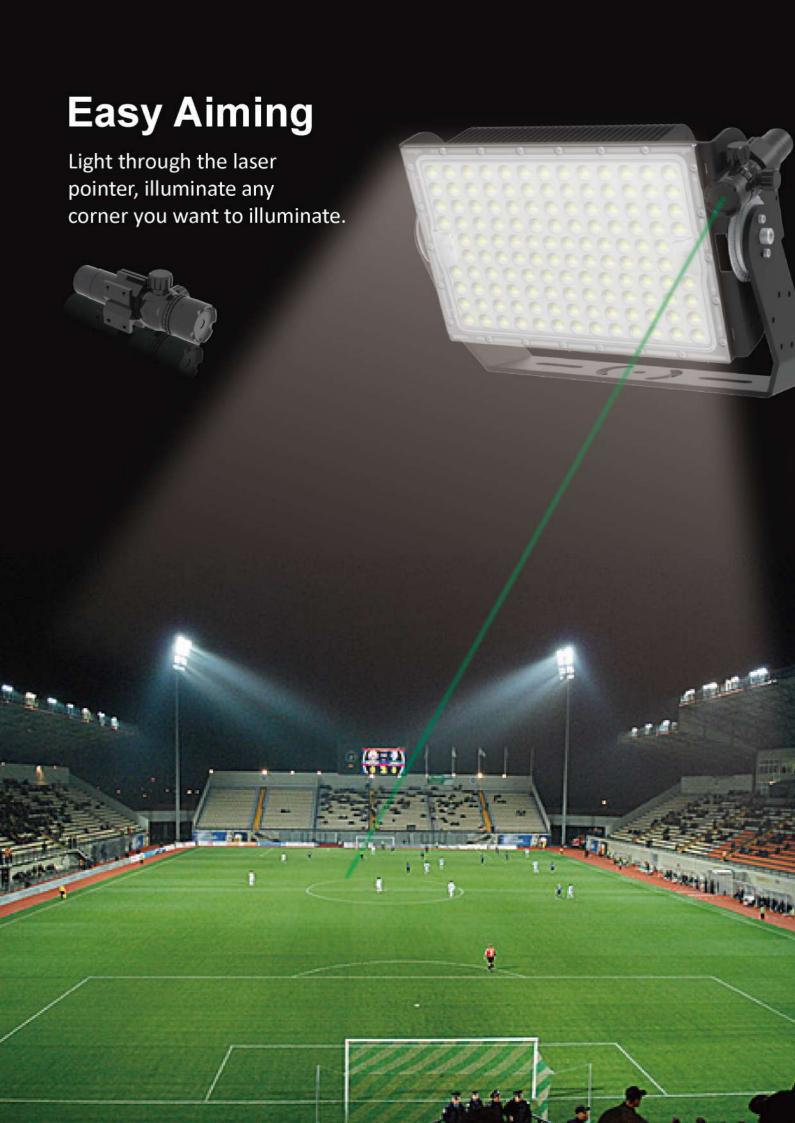

fications







240/300W

240/300W x2

240/300W x3







WATTAGE

CRI

CCT

**RATED VOLTAGE** 

**POWER FACTOR** 

**BEAM ANGLE** 

IP GRADE

**OPERATING TEMP** 

240/300W

Ra>70

2700-6500K

AC 100-240V 277V~, 50/60Hz

>0.95

30°/60°/90°, Asymmetric

IP66

-40°C~60°C

| WATTAGE | LAMP<br>EFFICIENCY | LAMP<br>LUMINOUS FLUX | WEIGHT   | SIZE          |
|---------|--------------------|-----------------------|----------|---------------|
| 240W    | 170LM/W±5%         | 40,800LM±5%           | 5.5KG±5% | 344x184x238mm |
| 300W    | 160LM/W±5%         | 48,000LM±5%           | 6.0KG±5% | 344x184x238mm |

# Combination





Light Shield

Side Bracket

#### Single Module(240W, 300W)









#### Two Modules(480W, 540W, 600W)











#### Three Modules(720W, 780W, 840W, 900W)

















## Lightning arrester(20KV)



## Feature

# Ultralight &Steady



Curve screw hole, easy adjustment.

### Test



#### Salt Spray Test

The heat sink processed by oxidization and powder spraying so that it has good corrosion resistance.



#### **High-Low Temperature Test**

The test equipment opening 2hours, keeping temperature <-40 °C, the lamp working fine. The test equipment opening 4 hours, keeping temperature>60 °C, the lamp keep working fine.



#### Withstand Voltage Test

Testing whether the withstand voltage is within the specified value, to avoid sudden voltage surges such as short circuit, operation error, fault, etc, causing breakdown or accidents.



#### **UV Aging Test**

The test time is about 720 hours. After test the lamp working regularly, no discoloration appearance