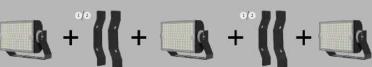

## Specifications







240/300W

240/300W x2

240/300W x3







WATTAGE

CRI

CCT

**RATED VOLTAGE** 

**POWER FACTOR** 

**BEAM ANGLE** 

IP GRADE

**OPERATING TEMP** 

240/300W

Ra>70

2700-6500K

AC 100-240V 277V~, 50/60Hz

>0.95

30°/60°/90°, Asymmetric

IP66

-40°C~60°C

| WATTAGE | LAMP<br>EFFICIENCY | LAMP<br>LUMINOUS FLUX | WEIGHT   | SIZE          |
|---------|--------------------|-----------------------|----------|---------------|
| 240W    | 170LM/W±5%         | 40,800LM±5%           | 5.5KG±5% | 344x184x238mm |
| 300W    | 160LM/W±5%         | 48,000LM±5%           | 6.0KG±5% | 344x184x238mm |

# Combination





Light Shield

Side Bracket

#### Single Module(240W, 300W)









#### Two Modules(480W, 540W, 600W)











#### Three Modules(720W, 780W, 840W, 900W)

















## Lightning arrester(20KV)



## Feature

# Ultralight &Steady



Curve screw hole, easy adjustment.

### Test



#### Salt Spray Test

The heat sink processed by oxidization and powder spraying so that it has good corrosion resistance.



#### **High-Low Temperature Test**

The test equipment opening 2hours, keeping temperature <-40 °C, the lamp working fine. The test equipment opening 4 hours, keeping temperature>60 °C, the lamp keep working fine.



#### Withstand Voltage Test

Testing whether the withstand voltage is within the specified value, to avoid sudden voltage surges such as short circuit, operation error, fault, etc, causing breakdown or accidents.



#### **UV Aging Test**

The test time is about 720 hours. After test the lamp working regularly, no discoloration