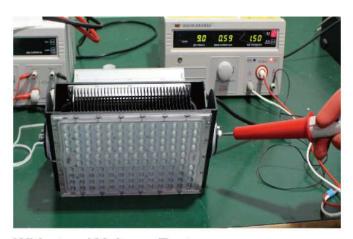

#### Withstand Voltage Test

Testing whether the withstand voltage is within the specified value, to avoid sudden voltage surges such as short circuit, operation error, fault, etc, causing breakdown or accidents.