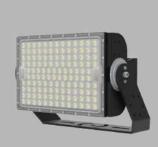

# LED **Flood Light**

Large Stadiums | Airports Parking Lots | Terminals Tennis Court | Golf Course Power stations | Commercial parks

## Specifications

240/300W

240/300W x2

240/300W x3

WATTAGE

CRI

CCT

**RATED VOLTAGE** 

**POWER FACTOR** 

**BEAM ANGLE** 

IP GRADE

**OPERATING TEMP** 

240/300W

Ra>70

2700-6500K

AC 100-240V 277V~, 50/60Hz

>0.95

30°/60°/90°, Asymmetric

IP66

-40°C~60°C

| WATTAGE | LAMP<br>EFFICIENCY | LAMP<br>LUMINOUS FLUX | WEIGHT   | SIZE          |
|---------|--------------------|-----------------------|----------|---------------|
| 240W    | 170LM/W±5%         | 40,800LM±5%           | 5.5KG±5% | 344x184x238mm |
| 300W    | 160LM/W±5%         | 48,000LM±5%           | 6.0KG±5% | 344x184x238mm |