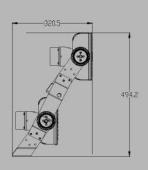

#### Three Modules(720W, 780W, 840W, 900W)

>0.95

30°/60°/90°, Asymmetric

IP66

-40°C~60°C

| WATTAGE | LAMP<br>EFFICIENCY | LAMP<br>LUMINOUS FLUX | WEIGHT   | SIZE          |
|---------|--------------------|-----------------------|----------|---------------|
| 240W    | 170LM/W±5%         | 40,800LM±5%           | 5.5KG±5% | 344x184x238mm |
| 300W    | 160LM/W±5%         | 48,000LM±5%           | 6.0KG±5% | 344x184x238mm |