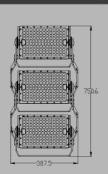

#### Three Modules(720W, 780W, 840W, 900W)

>0.95

30°/60°/90°, Asymmetric

IP66

-40°C~60°C

| WATTAGE | LAMP<br>EFFICIENCY | LAMP<br>LUMINOUS FLUX | WEIGHT   | SIZE          |
|---------|--------------------|-----------------------|----------|---------------|
| 240W    | 170LM/W±5%         | 40,800LM±5%           | 5.5KG±5% | 344x184x238mm |
| 300W    | 160LM/W±5%         | 48,000LM±5%           | 6.0KG±5% | 344x184x238mm |