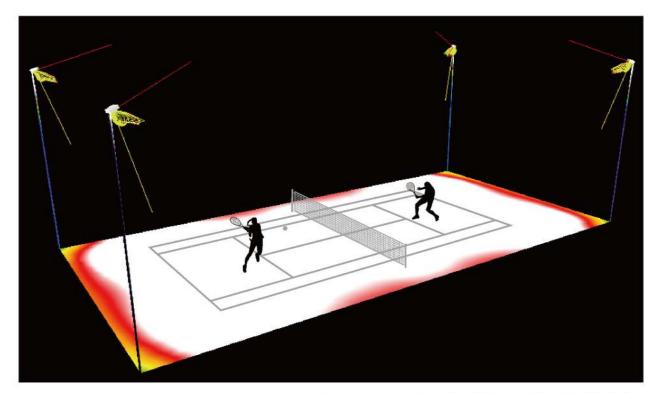

## DIALux & Light Distribution Optional

\* Standard tennis court, only 4pcs flood light uniformity U₀>0.85.