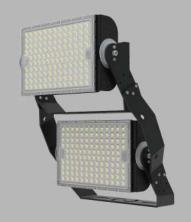

# **G-COMIN**

Innovative LED Light Manufacturer

CO-T600

# LED **Flood Light**



Large Stadiums | Airports Parking Lots | Terminals Tennis Court | Golf Course Power stations | Commercial parks















#### SHENZHEN COMING TECHNOLOGY CO.,LTD

Tel: +86-755-28462760

Web: www.co-ming-com E-mail: info@co-ming.com

ADD: Coming Industrial Park Longgang District Shenzhen China



## Specifications







240/300W

240/300W x2

240/300W x3







WATTAGE

CRI

CCT

**RATED VOLTAGE** 

**POWER FACTOR** 

**BEAM ANGLE** 

IP GRADE

**OPERATING TEMP** 

240/300W

Ra>70

2700-6500K

AC 100-240V 277V~, 50/60Hz

>0.95

30°/60°/90°, Asymmetric

IP66

-40°C~60°C

| WATTAGE | LAMP<br>EFFICIENCY | LAMP<br>LUMINOUS FLUX | WEIGHT   | SIZE          |
|---------|--------------------|-----------------------|----------|---------------|
| 240W    | 170LM/W±5%         | 40,800LM±5%           | 5.5KG±5% | 344x184x238mm |
| 300W    | 160LM/W±5%         | 48,000LM±5%           | 6.0KG±5% | 344x184x238mm |

# Combination





Light Shield

Side Bracket

#### Single Module(240W, 300W)









#### Two Modules(480W, 540W, 600W)











#### Three Modules(720W, 780W, 840W, 900W)

















## Lightnin