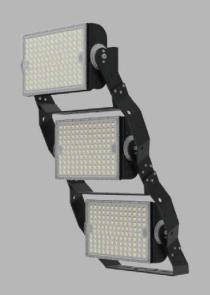

#### Three Modules(720W, 780W, 840W, 900W)

# Combination

Light Shield

Side Bracket