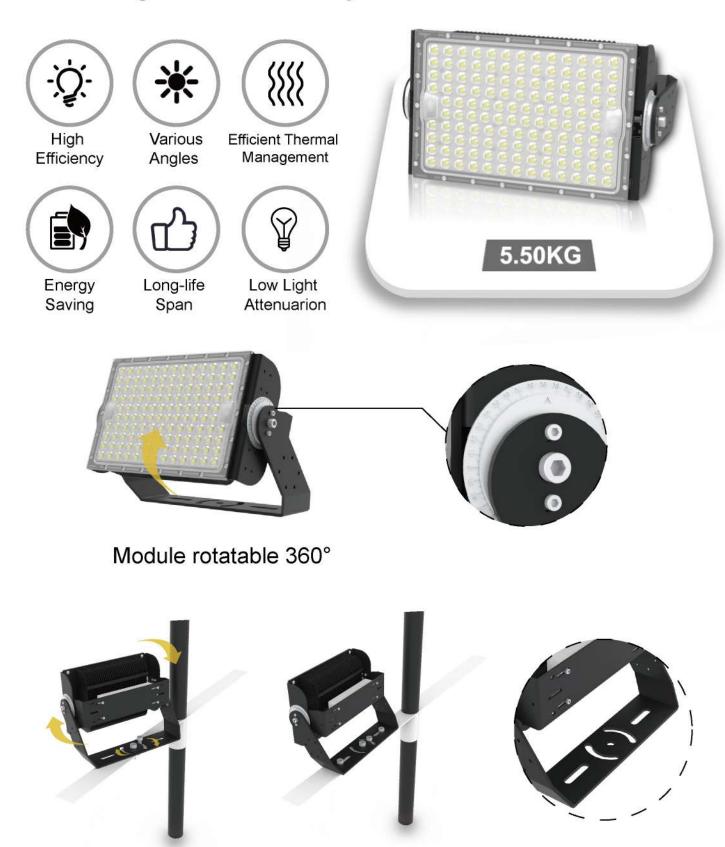

>0.95

30°/60°/90°, Asymmetric

IP66

-40°C~60°C

| WATTAGE | LAMP<br>EFFICIENCY | LAMP<br>LUMINOUS FLUX | WEIGHT   | SIZE          |
|---------|--------------------|-----------------------|----------|---------------|
| 240W    | 170LM/W±5%         | 40,800LM±5%           | 5.5KG±5% | 344x184x238mm |
| 300W    | 160LM/W±5%         | 48,000LM±5%           | 6.0KG±5% | 344x184x238mm |

# Ultralight &Steady

Curve screw hole, easy adjustment.