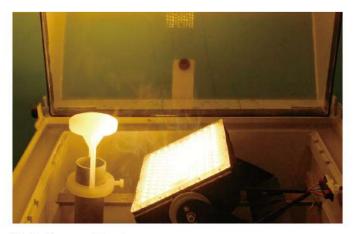

#### **UV Aging Test**

The test time is about 720 hours. After test the lamp working regularly, no discoloration appearance, no yellowing of the PC lens.