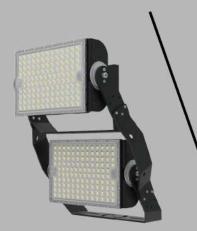

g Industrial Park Longgang District Shenzhen China



## Specifications







240/300W

240/300W x2

240/300W x3







WATTAGE

CRI

CCT

**RATED VOLTAGE** 

**POWER FACTOR** 

**BEAM ANGLE** 

IP GRADE

**OPERATING TEMP** 

240/300W

Ra>70

2700-6500K

AC 100-240V 277V~, 50/60Hz

>0.95

30°/60°/90°, Asymmetric

IP66

-40°C~60°C

| WATTAGE | LAMP<br>EFFICIENCY | LAMP<br>LUMINOUS FLUX | WEIGHT   | SIZE          |
|---------|--------------------|-----------------------|----------|---------------|
| 240W    | 170LM/W±5%         | 40,800LM±5%           | 5.5KG±5% | 344x184x238mm |
| 300W    | 160LM/W±5%         | 48,000LM±5%           | 6.0KG±5% | 344x184x238mm |

# Combination





Light Shield

Side Bracket

#### Single Module(240W, 300W)









#### Two Modules(480W, 540W, 600W)











#### Three Modules(720W, 780W, 840W, 900W)

















## Lightning arrester(20KV)



## Feature

# Ultralight &Steady



Curve screw hole, easy adjustment.

### Test



#### Salt Spray Test

The heat sink processed by oxidization and powder spraying so that it has good corrosion resistance.



#### **High-Low Temperature Test**

The test equipment opening 2hours, keeping temperature <-40 °C, the lamp working fine. The test equipment opening 4 hours, keeping temperature>60 °C, the lamp keep working fine.



#### Withstand Voltage Test

Testing whether the withstand voltage is within the specified value, to avoid sudden voltage surges such as short circuit, operation error, fault, etc, causing breakdown or accidents.



#### **UV Aging Test**

The test time is about 720 hours. Afte