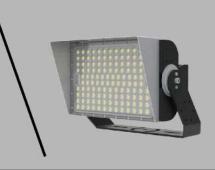

# LED **Flood Light**

Large Stadiums | Airports Parking Lots | Terminals Tennis Court | Golf Course Power stations | Commercial parks

## Specifications

240/300W

240/300W x2

240/300W x3

WATTAGE

CRI

CCT

**RATED VOLTAGE** 

**POWER FACTOR** 

**BEAM ANGLE** 

IP GRADE

**OPERATING TEMP** 

240/300W

Ra>70

2700-6500K

AC 100-240V 277V~, 50/60Hz

>0.95

30°/60°/90°, Asymmetric

IP66

-40°C~60°C

| WATTAGE | LAMP<br>EFFICIENCY | LAMP<br>LUMINOUS FLUX | WEIGHT   | SIZE          |
|---------|--------------------|-----------------------|----------|---------------|
| 240W    | 170LM/W±5%         | 40,800LM±5%           | 5.5KG±5% | 344x184x238mm |
| 300W    | 160LM/W±5%         | 48,000LM±5%           | 6.0KG±5% | 344x184x238mm |