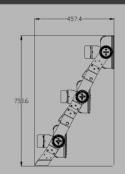

## Specifications







240/300W

240/300W x2

240/300W x3







WATTAGE

CRI

CCT

**RATED VOLTAGE** 

**POWER FACTOR** 

**BEAM ANGLE** 

IP GRADE

**OPERATING TEMP** 

240/300W

Ra>70

2700-6500K

AC 100-240V 277V~, 50/60Hz

>0.95

30°/60°/90°, Asymmetric

IP66

-40°C~60°C

| WATTAGE | LAMP<br>EFFICIENCY | LAMP<br>LUMINOUS FLUX | WEIGHT   | SIZE          |
|---------|--------------------|-----------------------|----------|---------------|
| 240W    | 170LM/W±5%         | 40,800LM±5%           | 5.5KG±5% | 344x184x238mm |
| 300W    | 160LM/W±5%         | 48,000LM±5%           | 6.0KG±5% | 344x184x238mm |

# Combination





Light Shield

Side Bracket

#### Single Module(240W, 300W)









#### Two Modules(480W, 540W, 600W)











#### Three Modules(720W, 780W, 840W, 900W)

















## Lightning arrester(20KV)



## Feature

# Ultralight &Steady



Curve screw hole, easy adjustment.

### Test



#### Salt Spray Test

The heat sink processed by oxidization and powder spraying so that it has good corrosion resistance.



#### **High-Low Temperature Test**

The test equipment opening 2hours, keeping temperature <-40 °C, the lamp working fine. The test equipment opening 4 hours, keeping temperature>60 °C, the lamp keep working fine.



#### Withstand Voltage Test

Testing whether the withstand voltage is within the specified value, to avoid sudden voltage surges such as short circuit, operation error, fault, etc, causing breakdown or accidents.



#### **UV Aging Test**

The test time is about 720 hours. After test the lamp working regularly, no discoloratio