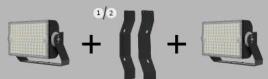

# Combination

Light Shield

Side Bracket

#### Single Module(240W, 300W)

#### Two Modules(480W, 540W, 600W)

#### Three Modules(720W, 780W, 840W, 900W)