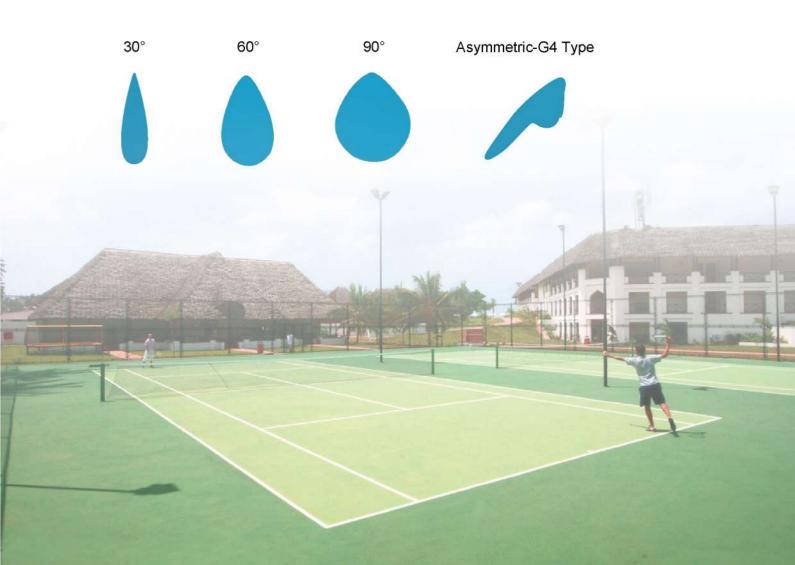

## DIALux & Light Distribution Optional

\* Standard tennis court, only 4pcs flood light uniformity U₀>0.85.