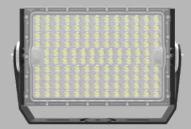

# **G-COMIN**

Innovative LED Light Manufacturer

CO-T600

# LED **Flood Light**



Large Stadiums | Airports Parking Lots | Terminals Tennis Court | Golf Course Power stations | Commercial parks















#### SHENZHEN COMING TECHNOLOGY CO.,LTD

Tel: +86-755-28462760

Web: www.co-ming-com E-mail: info@co-ming.com

ADD: Coming Industrial Park Longgang District Shenzhen China



## Specifications







240/300W

240/300W x2

240/300W x3







WATTAGE

CRI

CCT

**RATED VOLTAGE** 

**POWER FACTOR** 

**BEAM ANGLE** 

IP GRADE

**OPERATING TEMP** 

240/300W

Ra>70

2700-6500K

AC 100-240V 277V~, 50/60Hz

>0.95

30°/60°/90°, Asymmetric

IP66

-40°C~60°C

| WATTAGE | LAMP<br>EFFICIENCY | LAMP<br>LUMINOUS FLUX | WEIGHT   | SIZE          |
|---------|--------------------|-----------------------|----------|---------------|
| 240W    | 170LM/W±5%         | 40,800LM±5%           | 5.5KG±5% | 344x184x238mm |
| 300W    | 160LM/W±5%         | 48,000LM±5%           | 6.0KG±5% | 344x184x238mm |

# Combination





Light Shield

Side Bracket

#### Single Module(240W, 300W)









#### Two Modules(480W, 540W, 600W)











#### Three Modules(720W, 780W, 840W, 900W)

















## Lightning arrester(20KV)



## Feature

# Ultral