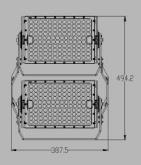

#### Two Modules(480W, 540W, 600W)

>0.95

30°/60°/90°, Asymmetric

IP66

-40°C~60°C

| WATTAGE | LAMP<br>EFFICIENCY | LAMP<br>LUMINOUS FLUX | WEIGHT   | SIZE          |
|---------|--------------------|-----------------------|----------|---------------|
| 240W    | 170LM/W±5%         | 40,800LM±5%           | 5.5KG±5% | 344x184x238mm |
| 300W    | 160LM/W±5%         | 48,000LM±5%           | 6.0KG±5% | 344x184x238mm |