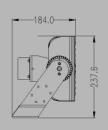

>0.95

30°/60°/90°, Asymmetric

IP66

-40°C~60°C

| WATTAGE | LAMP<br>EFFICIENCY | LAMP<br>LUMINOUS FLUX | WEIGHT   | SIZE          |
|---------|--------------------|-----------------------|----------|---------------|
| 240W    | 170LM/W±5%         | 40,800LM±5%           | 5.5KG±5% | 344x184x238mm |
| 300W    | 160LM/W±5%         | 48,000LM±5%           | 6.0KG±5% | 344x184x238mm |