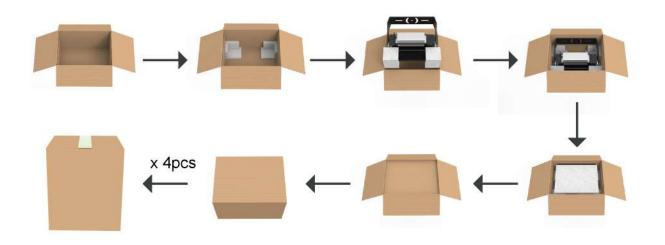

## **Packaging**

| WATTAGE | Size Of Box   | Cross Weight | Size of Carton | Cross Weight | Box Quantity<br>/Carton |
|---------|---------------|--------------|----------------|--------------|-------------------------|
| 240W    | 390x295x235mm | 6.1kg±5%     | 605x410x505mm  | 25.4kg±5%    | 4                       |
| 300W    | 390x295x235mm | 6.6kg±5%     | 605x410x505mm  | 27.4kg±5%    | 4                       |