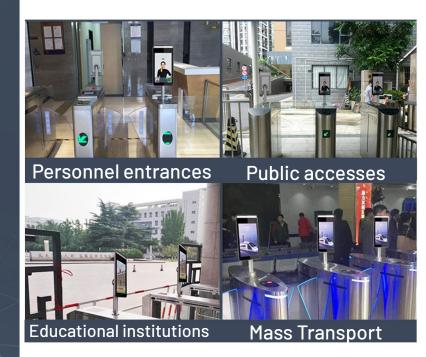

The system can be used, for example, at staff passages. A high passage speed is achieved with simultaneous epidemic prevention.

Thanks to the Wiegand protocol integration, the EN7-S02T-W can be integrated into your **existing access control system**. Please also contact our technical support to discuss all details.