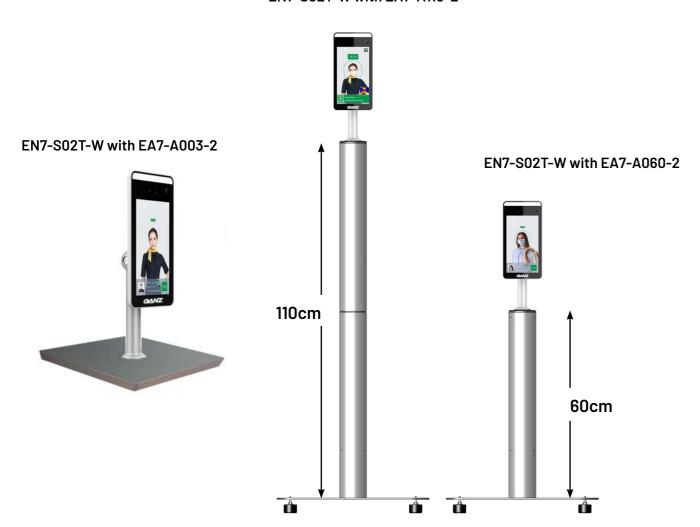

# Model names

| Model name      | Туре                                                  |
|-----------------|-------------------------------------------------------|
| EN7-S02T-W      | Smart Terminal for determining human body temperature |
| EA7-A003-2      | Table mounting, 2.7kg                                 |
| EA7-A005-2      | Wall Mount                                            |
| EA7-A060-2      | Floor stand, 60 cm, 4.4kg                             |
| EA7-A110-2      | Floor stand, 110 cm, 8.4kg                            |
| EA7-PSU-CEE7/16 | Power Supply                                          |