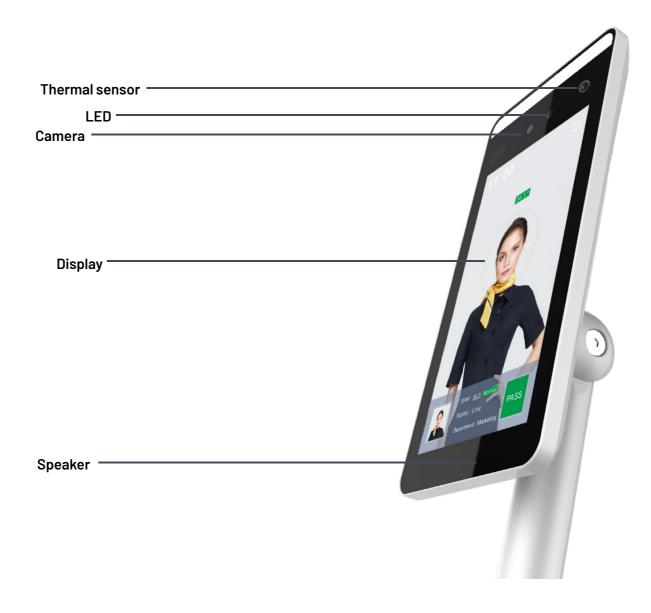

#### **Description**

EN7-S02T-W is an Al ultra-precision **body temperature** measurement system that guarantees high performance and reliability. It is based on infrared thermal imaging technology and uses **deep learning** algorithms.

It features fast recognition speed, high precision and fast acquisition of facial information for 1:N comparison. During face recognition, the human body temperature is determined for **temperature measurement**.