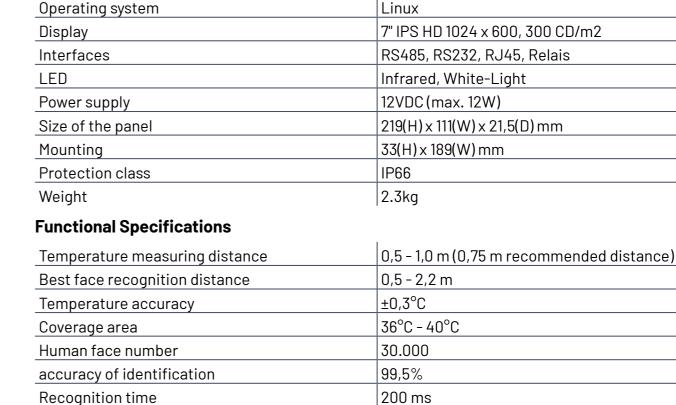

**Technical specifications** 

Temperature Measurement time

Tolerance

**Protocols** 

Temperature Detector

Model

Camera

#### **Operating environment**

Standard-glasses allowed

| IPv4, TCP/IP, HTTP, HTTPS, Wiegand

<2sec

EN7-S02T-W

Thermal imaging

2MP

| Operating temperature   | 10°C - 40°C              |
|-------------------------|--------------------------|
| Air humidity            | 10%-90%, no condensation |
| Recommended inclination | 5° - 15°                 |