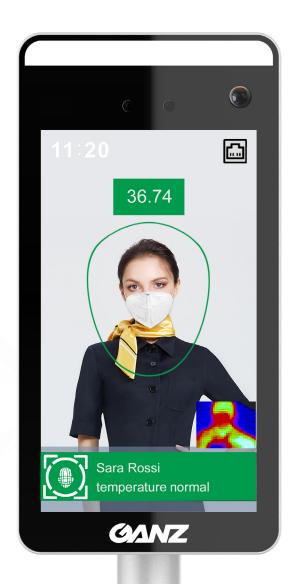

#### **Description**

EN7-S02T-W is an Al ultra-precision **body temperature** measurement system that guarantees high performance and reliability. It is based on infrared thermal imaging technology and uses **deep learning** algorithms.

It features fast recognition speed, high precision and fast acquisition of facial information for 1:N comparison. During face recognition, the human body temperature is determined for **temperature measurement**.