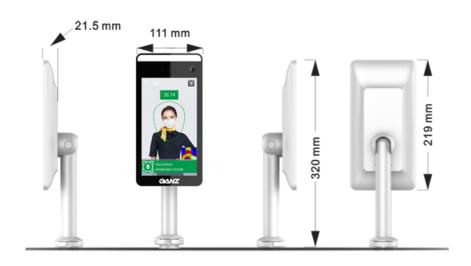

200 ms face recognition to ensure the rapid passage of people
- Configurable with Chrome or Firefox
- Supports uploading data via network; results and captured photos can be uploaded for real-time sto rage; data can be backed up continuously even if the network is unavailable



**Technical specifications** 

Temperature Measurement time

Tolerance

**Protocols** 

Temperature Detector

Model

Camera

#### **Operating environment**

Standard-glasses allowed

| IPv4, TCP/IP, HTTP, HTTPS, Wiegand

<2sec

EN7-S02T-W

Thermal imaging

2MP

| Operating temperature   | 10°C - 40°C              |
|-------------------------|--------------------------|
| Air humidity            | 10%-90%, no condensation |
| Recommended inclination | 5° - 15°                 |







# Dimensions and accessories



#### EN7-S02T-W with EA7-A110-2



# Model names

| Model name      | Туре                                                  |
|-----------------|-------------------------------------------------------|
| EN7-S02T-W      | Smart Terminal for determining human body temperature |
| EA7-A003-2      | Table mounting, 2.7kg                                 |
| EA7-A005-2      | Wall Mount                                            |
| EA7-A060-2      | Floor stand, 60 cm, 4.4kg                             |
| EA7-A110-2      | Floor stand, 110 cm, 8.4kg                            |
| EA7-PSU-CEE7/16 | Power Supply                                          |

# Layout



# CBC GROUP

Technical changes and errors reserved. 032020v1.4

CBC (Europe) S.r.l. Via Umberto I, 69 I-20814 Varedo (MB) T: +3