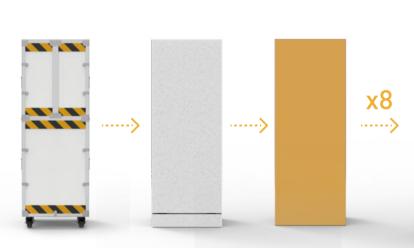

### **Package**

SHENZHEN COMING TECHNOLOGY CO.,LTD

Tel: +86-755-28462760 Web: www.co-ming-com E-mail: info@co-ming.com

Add: Coming Industrial Park Longgang District Shenzhen China

G-COMIN

# **Specification**

| TL-300                 |                                                                                 |          |         |
|------------------------|---------------------------------------------------------------------------------|----------|---------|
| Brightness             | 100%                                                                            | 50%      | 20%     |
| Luminous Flux          | 25,000LM                                                                        | 13,500LM | 7,000LM |
| Battery Life           | 120min                                                                          | 270min   | 720min  |
| ССТ                    | 5000K (2700-6500K Optional)                                                     |          |         |
| Rated Voltage          | 100-240V, 277V~                                                                 |          |         |
| Operating Temp         | -30 °C ~50 °C                                                                   |          |         |
| Charging Time          | 120min                                                                          |          |         |
| Storage Height         | 1.18m                                                                           |          |         |
| Maximum Height         | 2.4m                                                                            |          |         |
| Size                   | 435*385*1178mm                                                                  |          |         |
| Weight                 | 27kg                                                                            |          |         |
| Application            | Road construction, Architectural, Emergency lighting, Outdoor activity lighting |          |         |
| Size of Carton         | 500*440*1240mm                                                                  |          |         |
| PCS/Carton             | 31kg                                                                            |          |         |
| Gross Weight of Carton | 1                                                                               |          |         |
| Pallet                 | 8pcs on pallet                                                                  |          |         |