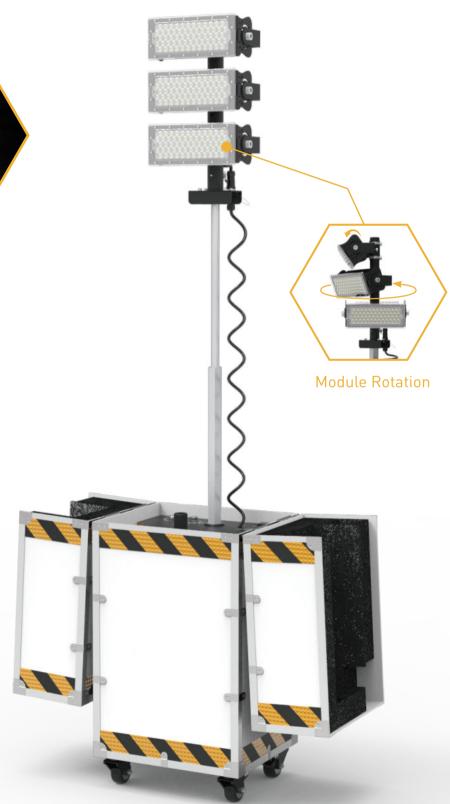

#### **Powered Stem**

One key lift powered stem meet different lighting requirements.

### Rotatable Modules

360 degree rotatable modules support both directional and wide range lighting.

### **Control Panel**

1 Charging Port

Stable charging, built-in safety protection system

2 Power Display

Displaying battery power & voltage

3 Powered Stem Controller

Control the powered stem up and down