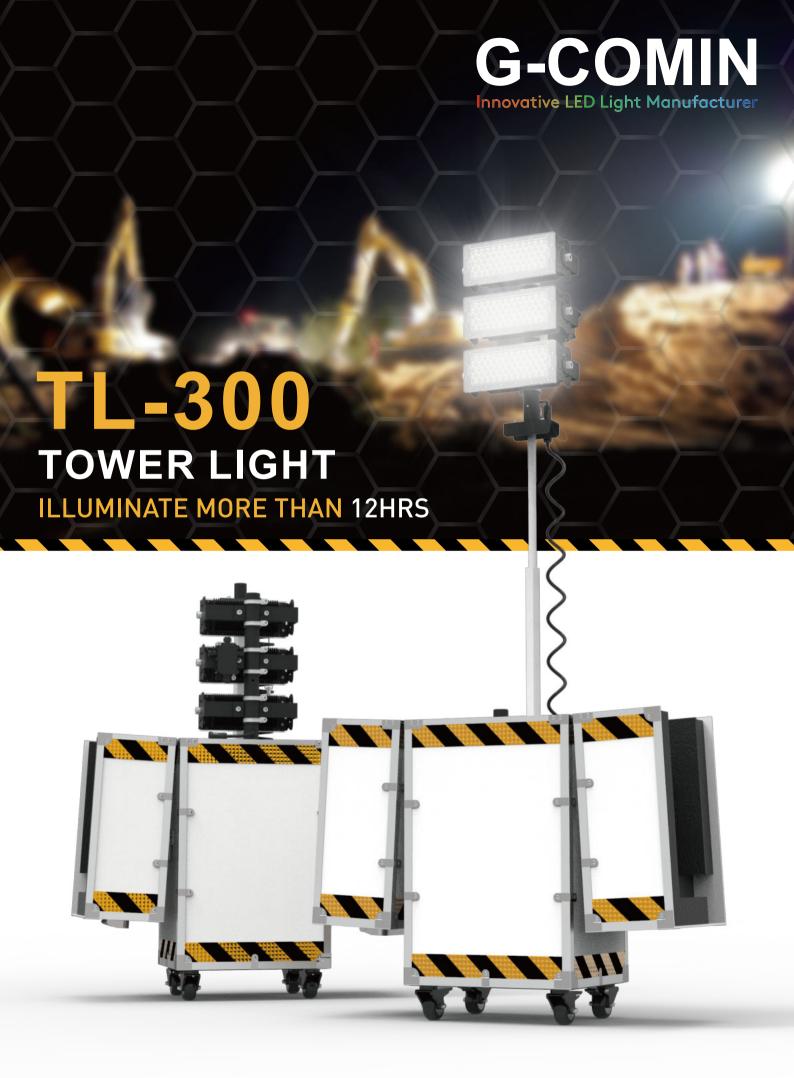

# TL-300 TOWER LIGHT

MAX 25000LM

TL-300 series tower light is a compact mobile lighting source, which is easy to deploy, simple operating & reliable.

### AC / Battery Powered

Up to 12 hours emergency mode.

### Portable Case

Complete system integrated in a portable case, easy to move and store like a suitcase.

#### **Powered Stem**

One key lift powered stem meet different lighting requirements.

### Rotatable Modules

360 degree rotatable modules support both directional and wide range lighting.