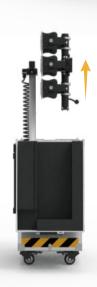

#### **Powered Stem**

One key lift powered stem meet different lighting requirements.

### Rotatable Modules

360 degree rotatable modules support both directional and wide range lighting.