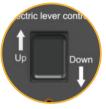

### **Control Panel**

1 Charging Port

Stable charging, built-in safety protection system

2 Power Display

Displaying battery power & voltage

3 Powered Stem Controller

Control the powered stem up and down