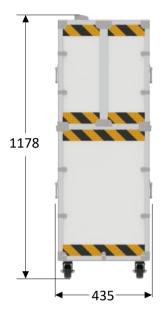

### Size(mm)

# **Specification**

| TL-300                 |                                                                                 |          |         |
|------------------------|---------------------------------------------------------------------------------|----------|---------|
| Brightness             | 100%                                                                            | 50%      | 20%     |
| Luminous Flux          | 25,000LM                                                                        | 13,500LM | 7,000LM |
| Battery Life           | 120min                                                                          | 270min   | 720min  |
| ССТ                    | 5000K (2700-6500K Optional)                                                     |          |         |
| Rated Voltage          | 100-240V, 277V~                                                                 |          |         |
| Operating Temp         | -30 °C ~50 °C                                                                   |          |         |
| Charging Time          | 120min                                                                          |          |         |
| Storage Height         | 1.18m                                                                           |          |         |
| Maximum Height         | 2.4m                                                                            |          |         |
| Size                   | 435*385*1178mm                                                                  |          |         |
| Weight                 | 27kg                                                                            |          |         |
| Application            | Road construction, Architectural, Emergency lighting, Outdoor activity lighting |          |         |
| Size of Carton         | 500*440*1240mm                                                                  |          |         |
| PCS/Carton             | 31kg                                                                            |          |         |
| Gross Weight of Carton | 1                                                                               |          |         |
| Pallet                 | 8pcs on pallet                                                                  |          |         |