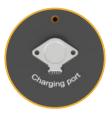

### **Control Panel**

1 Charging Port

Stable charging, built-in safety protection system

2 Power Display

Displaying battery power & voltage

3 Powered Stem Controller

Control the powered stem up and down