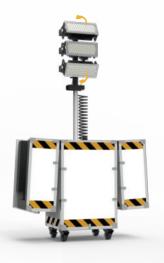

### Portable Case

Complete system integrated in a portable case, easy to move and store like a suitcase.

#### **Powered Stem**

One key lift powered stem meet different lighting requirements.

### **Deployment**

Quick release hinge allows to take off the lid quickly.

#### **Quick Installation**

Grab the light head to insert in the holder, and fix it with the pin.