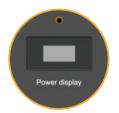

### **Control Panel**

1 Charging Port

Stable charging, built-in safety protection system

2 Power Display

Displaying battery power & voltage

3 Powered Stem Controller

Control the powered stem up and down