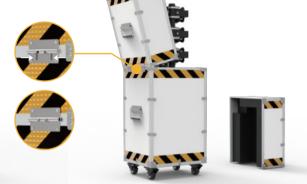

### **Deployment**

Quick release hinge allows to take off the lid quickly.

#### **Quick Installation**

Grab the light head to insert in the holder, and fix it with the pin.