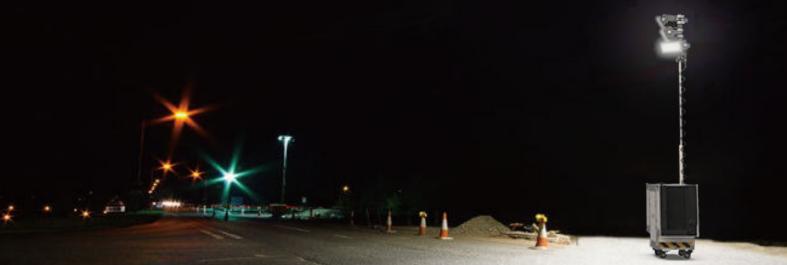

# Directional & Wide Range Light Lighting Rotate the case & light modules to lighting any direction.