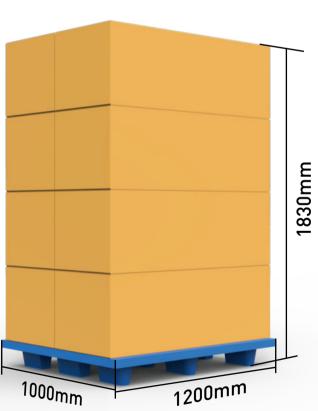

### **Package**

SHENZHEN COMING TECHNOLOGY CO.,LTD

Tel: +86-755-28462760 Web: www.co-ming-com E-mail: info@co-ming.com

Add: Coming Industrial Park Longgang District Shenzhen China

G-COMIN

# **Specification**

| TL-300                 |                                                                                 |          |         |
|------------------------|---------------------------------------------------------------------------------|----------|---------|
| Brightness             | 100%                                                                            | 50%      | 20%     |
| Luminous Flux          | 25,000LM                                                                        | 13,500LM | 7,000LM |
| Battery Life           | 120min                                                                          | 270min   | 720min  |
| ССТ                    | 5000K (2700-6500K Optional)                                                     |          |         |
| Rated Voltage          | 100-240V, 277V~                                                                 |          |         |
| Operating Temp         | -30 °C ~50 °C                                                                   |          |         |
| Charging Time          | 120min                                                                          |          |         |
| Storage Height         | 1.18m                                                                           |          |         |
| Maximum Height         | 2.4m                                                                            |          |         |
| Size                   | 435*385*1178mm                                                                  |          |         |
| Weight                 | 27kg                                                                            |          |         |
| Application            | Road construction, Architectural, Emergency lighting, Outdoor activity lighting |          |         |
| Size of Carton         | 500*440*1240mm                                                                  |          |         |
| PCS/Carton             | 31kg                                                                            |          |         |
| Gross Weight of Carton | 1                                                                               |          |         |
| Pallet                 | 8pcs on pallet                                                                  |          |         |