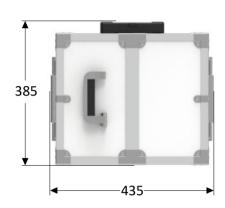

### Size(mm)

# **Specification**

| TL-300                 |                                                                                 |          |         |
|------------------------|---------------------------------------------------------------------------------|----------|---------|
| Brightness             | 100%                                                                            | 50%      | 20%     |
| Luminous Flux          | 25,000LM                                                                        | 13,500LM | 7,000LM |
| Battery Life           | 120min                                                                          | 270min   | 720min  |
| ССТ                    | 5000K (2700-6500K Optional)                                                     |          |         |
| Rated Voltage          | 100-240V, 277V~                                                                 |          |         |
| Operating Temp         | -30 °C ~50 °C                                                                   |          |         |
| Charging Time          | 120min                                                                          |          |         |
| Storage Height         | 1.18m                                                                           |          |         |
| Maximum Height         | 2.4m                                                                            |          |         |
| Size                   | 435*385*1178mm                                                                  |          |         |
| Weight                 | 27kg                                                                            |          |         |
| Application            | Road construction, Architectural, Emergency lighting, Outdoor activity lighting |          |         |
| Size of Carton         | 500*440*1240mm                                                                  |          |         |
| PCS/Carton             | 31kg                                                                            |          |         |
| Gross Weight of Carton | 1                                                                               |          |         |
| Pallet                 | 8pcs on pallet                                                                  |          |         |