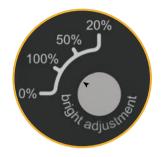

# Lighting reference

# **Specification**

| TL-300                 |                                                                                 |          |         |
|------------------------|---------------------------------------------------------------------------------|----------|---------|
| Brightness             | 100%                                                                            | 50%      | 20%     |
| Luminous Flux          | 25,000LM                                                                        | 13,500LM | 7,000LM |
| Battery Life           | 120min                                                                          | 270min   | 720min  |
| ССТ                    | 5000K (2700-6500K Optional)                                                     |          |         |
| Rated Voltage          | 100-240V, 277V~                                                                 |          |         |
| Operating Temp         | -30 °C ~50 °C                                                                   |          |         |
| Charging Time          | 120min                                                                          |          |         |
| Storage Height         | 1.18m                                                                           |          |         |
| Maximum Height         | 2.4m                                                                            |          |         |
| Size                   | 435*385*1178mm                                                                  |          |         |
| Weight                 | 27kg                                                                            |          |         |
| Application            | Road construction, Architectural, Emergency lighting, Outdoor activity lighting |          |         |
| Size of Carton         | 500*440*1240mm                                                                  |          |         |
| PCS/Carton             | 31kg                                                                            |          |         |
| Gross Weight of Carton | 1                                                                               |          |         |
| Pallet                 | 8pcs on pallet                                                                  |          |         |