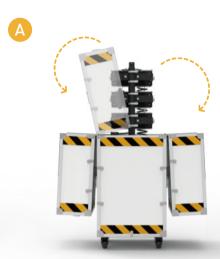

### Portable Case

Complete system integrated in a portable case, easy to move and store like a suitcase.

### **Deployment**

Quick release hinge allows to take off the lid quickly.

#### **Quick Installation**

Grab the light head to insert in the holder, and fix it with the pin.