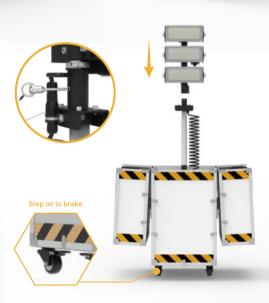

#### **Powered Stem**

One key lift powered stem meet different lighting requirements.

### Rotatable Modules

360 degree rotatable modules support both directional and wide range lighting.

### **Control Panel**

1 Charging Port

Stable charging, built-in safety protection system

2 Power Display

Displaying battery power & voltage

3 Powered Stem Controller

Control the powered stem up and down