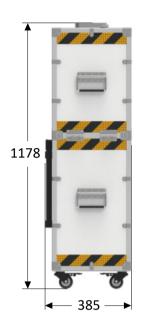

### Size(mm)

# **Specification**

| TL-300                 |                                                                                 |          |         |
|------------------------|---------------------------------------------------------------------------------|----------|---------|
| Brightness             | 100%                                                                            | 50%      | 20%     |
| Luminous Flux          | 25,000LM                                                                        | 13,500LM | 7,000LM |
| Battery Life           | 120min                                                                          | 270min   | 720min  |
| ССТ                    | 5000K (2700-6500K Optional)                                                     |          |         |
| Rated Voltage          | 100-240V, 277V~                                                                 |          |         |
| Operating Temp         | -30 °C ~50 °C                                                                   |          |         |
| Charging Time          | 120min                                                                          |          |         |
| Storage Height         | 1.18m                                                                           |          |         |
| Maximum Height         | 2.4m                                                                            |          |         |
| Size                   | 435*385*1178mm                                                                  |          |         |
| Weight                 | 27kg                                                                            |          |         |
| Application            | Road construction, Architectural, Emergency lighting, Outdoor activity lighting |          |         |
| Size of Carton         | 500*440*1240mm                                                                  |          |         |
| PCS/Carton             | 31kg                                                                            |          |         |
| Gross Weight of Carton | 1                                                                               |          |         |
| Pallet                 | 8pcs on pallet                                                                  |          |         |