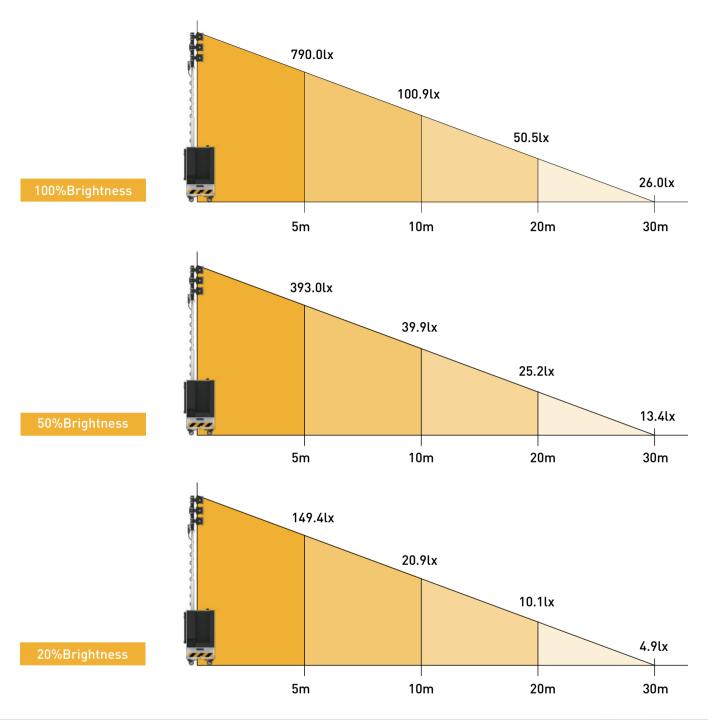

# Lighting reference

# **Specification**

| TL-300                 |                                                                                 |          |         |
|------------------------|---------------------------------------------------------------------------------|----------|---------|
| Brightness             | 100%                                                                            | 50%      | 20%     |
| Luminous Flux          | 25,000LM                                                                        | 13,500LM | 7,000LM |
| Battery Life           | 120min                                                                          | 270min   | 720min  |
| ССТ                    | 5000K (2700-6500K Optional)                                                     |          |         |
| Rated Voltage          | 100-240V, 277V~                                                                 |          |         |
| Operating Temp         | -30 °C ~50 °C                                                                   |          |         |
| Charging Time          | 120min                                                                          |          |         |
| Storage Height         | 1.18m                                                                           |          |         |
| Maximum Height         | 2.4m                                                                            |          |         |
| Size                   | 435*385*1178mm                                                                  |          |         |
| Weight                 | 27kg                                                                            |          |         |
| Application            | Road construction, Architectural, Emergency lighting, Outdoor activity lighting |          |         |
| Size of Carton         | 500*440*1240mm                                                                  |          |         |
| PCS/Carton             | 31kg                                                                            |          |         |
| Gross Weight of Carton | 1                                                                               |          |         |
| Pallet                 | 8pcs on pallet                                                                  |          |         |