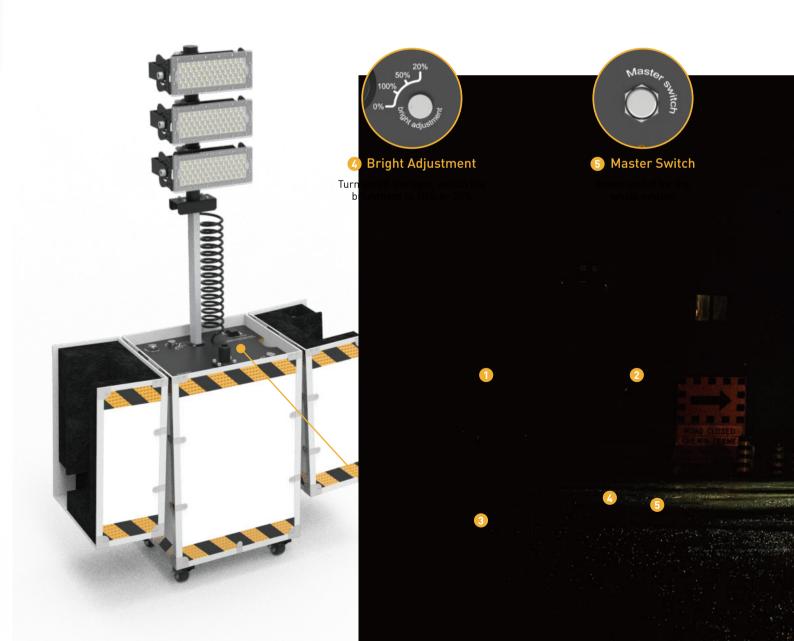

### **Control Panel**

1 Charging Port

Stable charging, built-in safety protection system

2 Power Display

Displaying battery power & voltage

3 Powered Stem Controller

Control the powered stem up and down