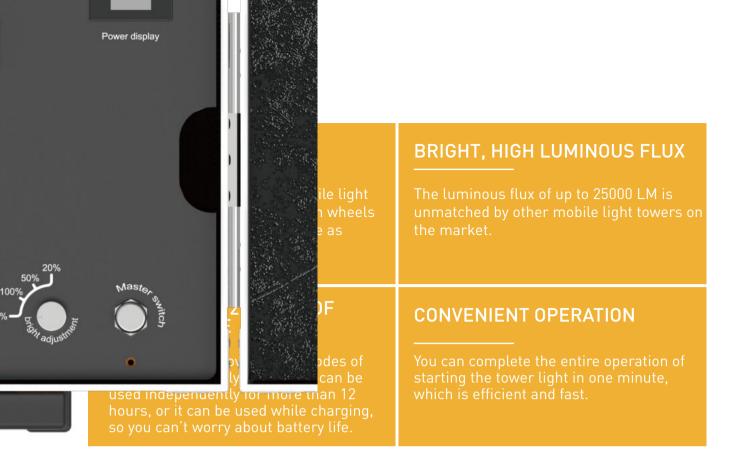

### **Control Panel**

1 Charging Port

Stable charging, built-in safety protection system

2 Power Display

Displaying battery power & voltage

3 Powered Stem Controller

Control the powered stem up and down