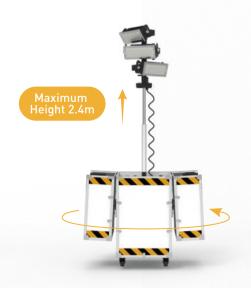

#### **Powered Stem**

One key lift powered stem meet different lighting requirements.

# **Specification**

| TL-300                 |                                                                                 |          |         |
|------------------------|---------------------------------------------------------------------------------|----------|---------|
| Brightness             | 100%                                                                            | 50%      | 20%     |
| Luminous Flux          | 25,000LM                                                                        | 13,500LM | 7,000LM |
| Battery Life           | 120min                                                                          | 270min   | 720min  |
| ССТ                    | 5000K (2700-6500K Optional)                                                     |          |         |
| Rated Voltage          | 100-240V, 277V~                                                                 |          |         |
| Operating Temp         | -30 °C ~50 °C                                                                   |          |         |
| Charging Time          | 120min                                                                          |          |         |
| Storage Height         | 1.18m                                                                           |          |         |
| Maximum Height         | 2.4m                                                                            |          |         |
| Size                   | 435*385*1178mm                                                                  |          |         |
| Weight                 | 27kg                                                                            |          |         |
| Application            | Road construction, Architectural, Emergency lighting, Outdoor activity lighting |          |         |
| Size of Carton         | 500*440*1240mm                                                                  |          |         |
| PCS/Carton             | 31kg                                                                            |          |         |
| Gross Weight of Carton | 1                                                                               |          |         |
| Pallet                 | 8pcs on pallet                                                                  |          |         |