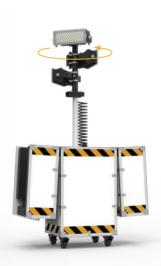

### Rotatable Modules

360 degree rotatable modules support both directional and wide range lighting.

# Directional & Wide Range Light Lighting Rotate the case & light modules to lighting any direction.