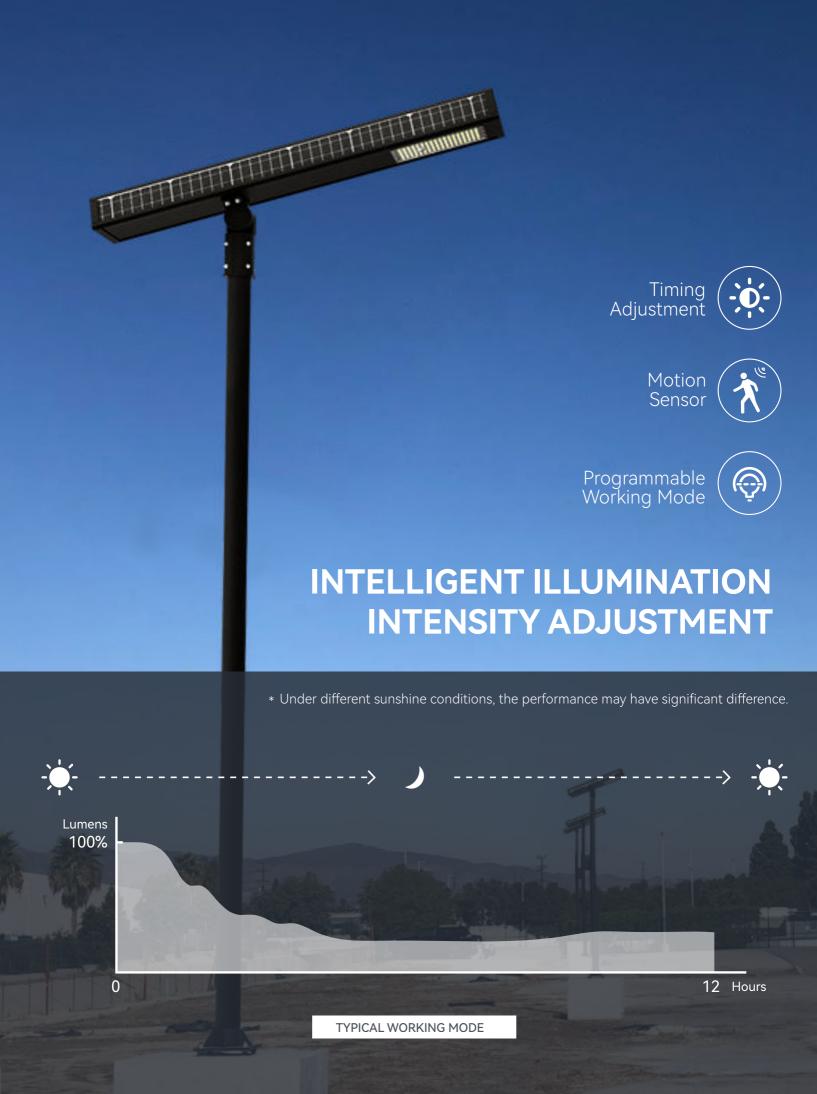

S300

# ALL IN ONE SOLAR LIGHT









WHAT MAKES S300 A TOP-TIER SOLAR LIGHT?







# **Parameters**

| Solar Panel              | 30W        | 50W                |  |
|--------------------------|------------|--------------------|--|
| Battery Capacity         | 160WH      | 260WH              |  |
| Battery Service Life     | 7 years at | 7 years at 70% DoD |  |
| Solar Panel Service Life | 20 years   |                    |  |
| LED Lifetime             | 153,135    | 153,135hrs/L70     |  |
| IP Grade                 | IP66       |                    |  |
| CCT                      | 2700-6500K |                    |  |
| CRI                      | Ra>70      |                    |  |
| Operating Temperature    | -20°C~60°C |                    |  |
| Working Time             | 3~50       | 3~5days            |  |
| Spi