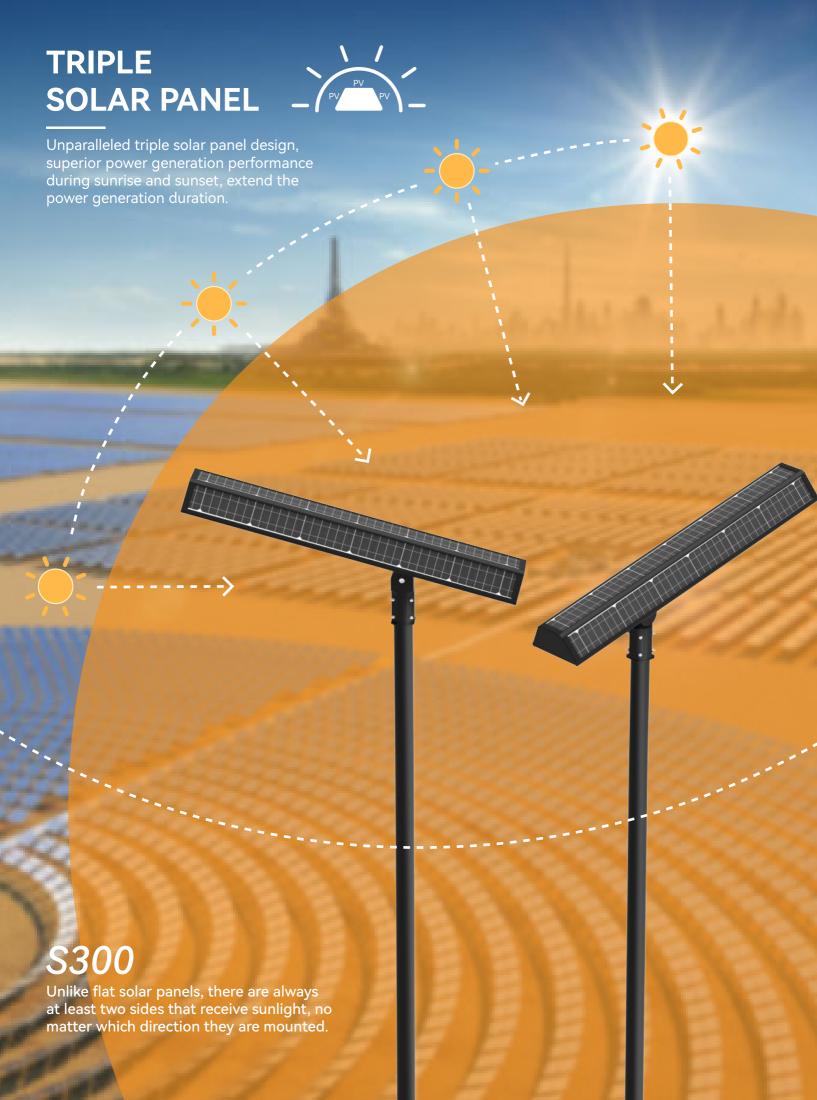

S300

# ALL IN ONE SOLAR LIGHT









WHAT MAKES S300 A TOP-TIER SOLAR LIGHT?







# **Parameters**

| Solar Panel              | 30W        | 50W                |  |
|--------------------------|------------|--------------------|--|
| Battery Capacity         | 160WH      | 260WH              |  |
| Battery Service Life     | 7 years at | 7 years at 70% DoD |  |
| Solar Panel Service Life | 20 years   |                    |  |
| LED Lifetime             | 153,135    | 153,135hrs/L70     |  |
| IP Grade                 | IP66       |                    |  |
| CCT                      | 2700-6500K |                    |  |
| CRI                      | Ra>70      |                    |  |
| Operating Temperature    | -20°C~60°C |                    |  |
| Working Time             | 3~50       | 3~5days            |  |
| S