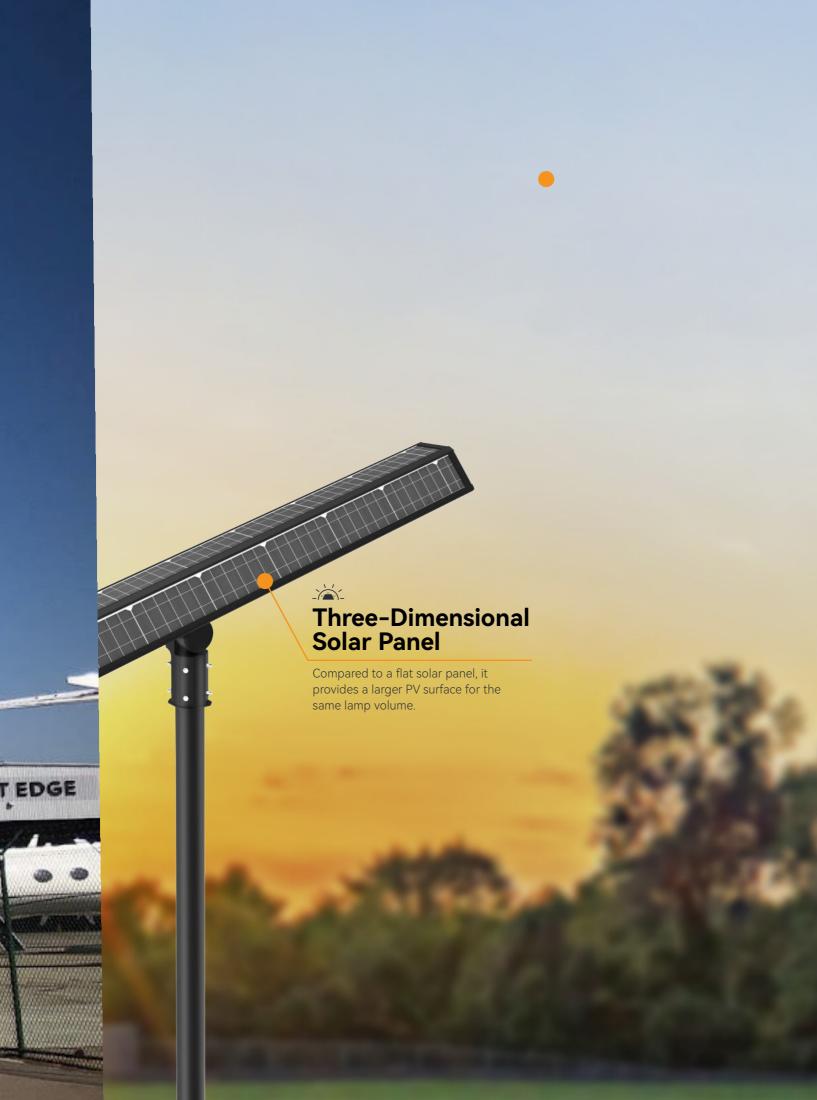

S300

# ALL IN ONE SOLAR LIGHT









WHAT MAKES S300 A TOP-TIER SOLAR LIGHT?







# **Parameters**

| Solar Panel              | 30W        | 50W                |  |
|--------------------------|------------|--------------------|--|
| Battery Capacity         | 160WH      | 260WH              |  |
| Battery Service Life     | 7 years at | 7 years at 70% DoD |  |
| Solar Panel Service Life | 20 years   |                    |  |
| LED Lifetime             | 153,135    | 153,135hrs/L70     |  |
| IP Grade                 | IP66       |                    |  |
| CCT                      | 2700-6500K |                    |  |
| CRI                      | Ra>70      |                    |  |
| Operating Temperature    | -20°C~60°C |                    |  |
| Working Time             | 3~50       | 3~5days            |  |
| Spigot Diameter          | 60/80mm    |