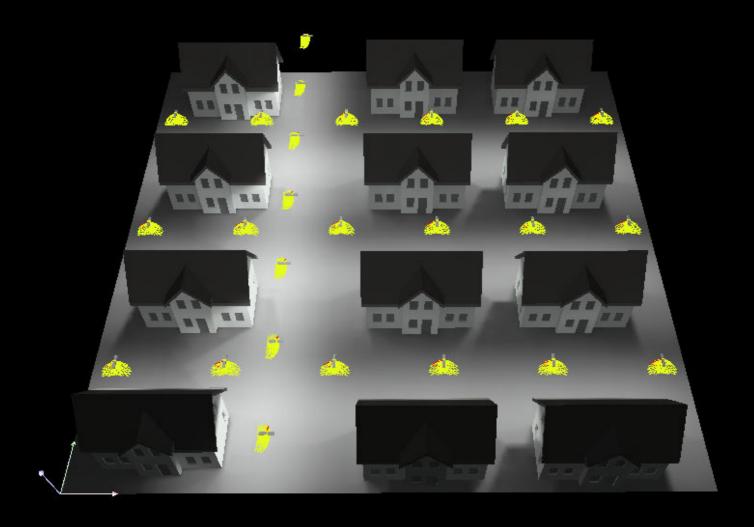

# **Bat Wing Light Distribution**

Professional ambient lighting solution, makes a green and comfortable community.