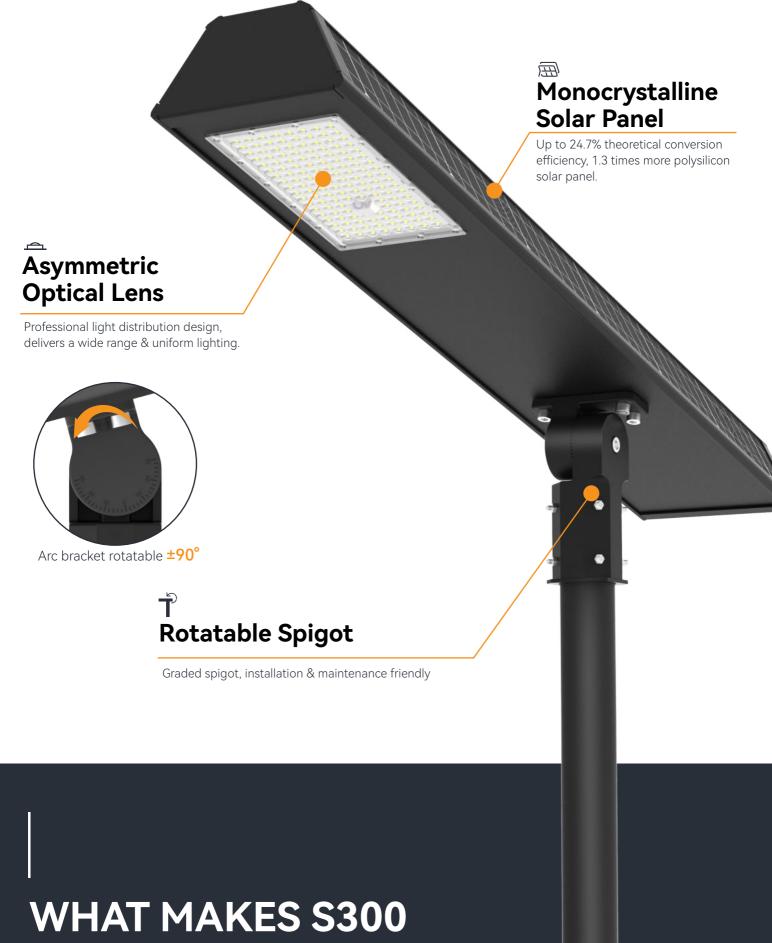

S300

# ALL IN ONE SOLAR LIGHT









WHAT MAKES S300 A TOP-TIER SOLAR LIGHT?







# **Parameters**

| Solar Panel              | 30W        | 50W                |  |
|--------------------------|------------|--------------------|--|
| Battery Capacity         | 160WH      | 260WH              |  |
| Battery Service Life     | 7 years at | 7 years at 70% DoD |  |
| Solar Panel Service Life | 20 years   |                    |  |
| LED Lifetime             | 153,135    | 153,135hrs/L70     |  |
| IP Grade                 | IP66       |                    |  |
| CCT                      | 2700-6500K |                    |  |
| CRI                      | Ra>70      |                    |  |
| Operating Temperature    | -20°C~60°C |                    |  |
| Working Time             | 3~50       | 3~5days            |  |
| Spigo