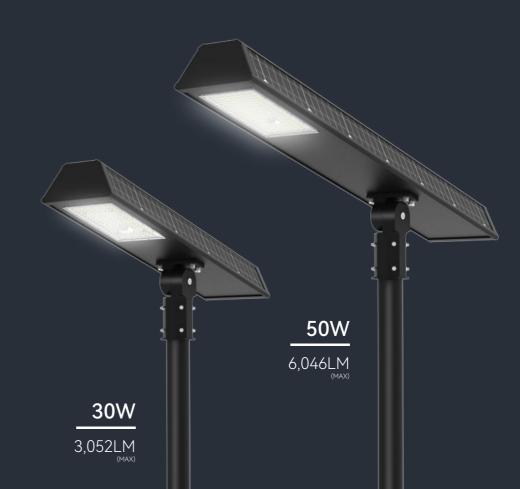

# **Parameters**

| Solar Panel              | 30W        | 50W                |  |
|--------------------------|------------|--------------------|--|
| Battery Capacity         | 160WH      | 260WH              |  |
| Battery Service Life     | 7 years at | 7 years at 70% DoD |  |
| Solar Panel Service Life | 20 years   |                    |  |
| LED Lifetime             | 153,135    | 153,135hrs/L70     |  |
| IP Grade                 | IP66       |                    |  |
| CCT                      | 2700-6500K |                    |  |
| CRI                      | Ra>70      |                    |  |
| Operating Temperature    | -20°C~60°C |                    |  |
| Working Time             | 3~50       | 3~5days            |  |
| Spigot Diameter          | 60/80mm    |                    |  |