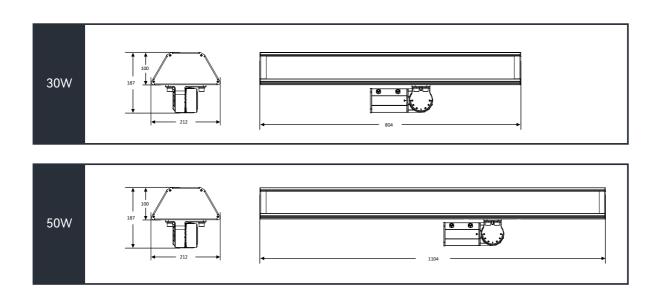

70% DoD |  |
| Solar Panel Service Life | 20 years   |                    |  |
| LED Lifetime             | 153,135    | 153,135hrs/L70     |  |
| IP Grade                 | IP66       |                    |  |
| CCT                      | 2700-6500K |                    |  |
| CRI                      | Ra>70      |                    |  |
| Operating Temperature    | -20°C~60°C |                    |  |
| Working Time             | 3~50       | 3~5days            |  |
| Spigot Diameter          | 60/80mm    |                    |  |

# **Bat Wing Light Distribution**

Professional ambient lighting solution, makes a green and comfortable community.



# Application

Car parks, sports field, road, parks, street, highways, community and other similar outdoor applications.



### Size(mm)



## **Packing**

| Wattage | Size Of Box | Gross Weight |
|---------|-------------|--------------|
| 30W     |             |              |
| 50W     |             |              |

#### SHENZHEN COMING TECHNOLOGY CO.,LTD

Tel: +86-755-28462760 Web: www.co-ming.com

E-mail: info@co-ming.com

Add: Coming Industrial Park, Longgang District, Shenzhen, China