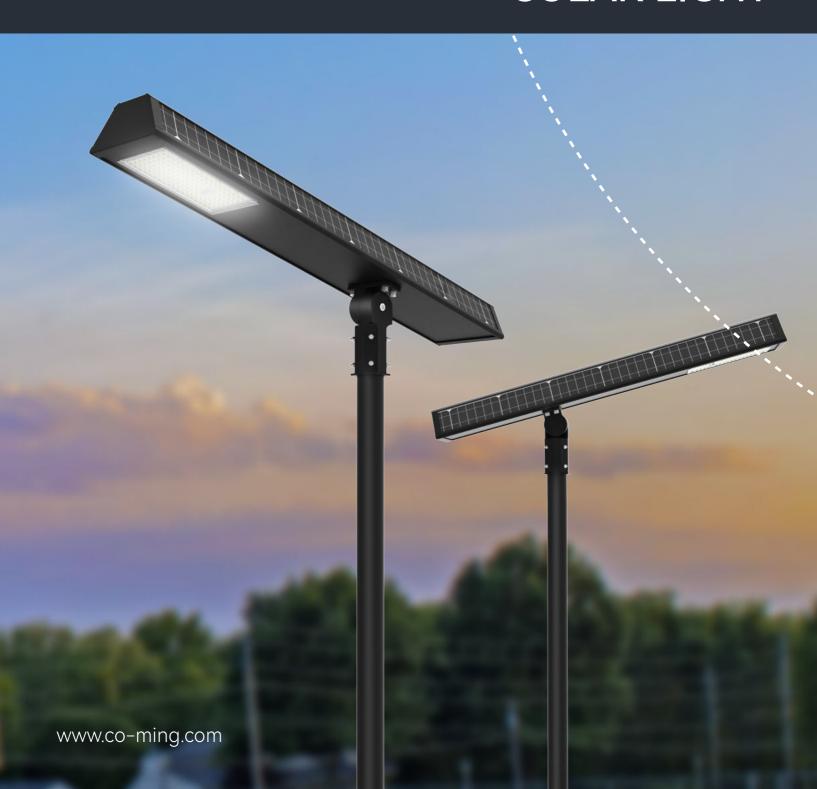

S300

# ALL IN ONE SOLAR LIGHT









WHAT MAKES S300 A TOP-TIER SOLAR LIGHT?







# **Parameters**

| Solar Panel              | 30W        | 50W                |  |
|--------------------------|------------|--------------------|--|
| Battery Capacity         | 160WH      | 260WH              |  |
| Battery Service Life     | 7 years at | 7 years at 70% DoD |  |
| Solar Panel Service Life | 20 years   |                    |  |
| LED Lifetime             | 153,135    | 153,135hrs/L70     |  |
| IP Grade                 | IP66       |                    |  |
| CCT                      | 2700-6500K |                    |  |
| CRI                      | Ra>70      |                    |  |
| Operating Temperature    | -20°C~60°C |                    |  |
| Working Time             | 3~50       | 3~5days            |  |
|