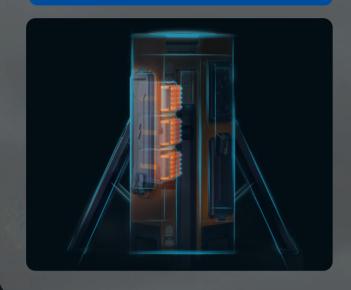

astructure



Railway



Event



Maintenance



Mining



Sport



Construction



\* 'Brightness' represents the center point illuminance value of the lighting direction.

| AC      | 0-15,000LM<br>Stepless Dimmable |         |
|---------|---------------------------------|---------|
| Battery | High                            | 8,000LM |
|         | Medium                          | 5,000LM |
|         | Low                             | 2,500LM |
|         | Extreme                         | 800LM   |
| `       |                                 |         |

Lighting Area 1100m²



### **Ultra-long Endurance**

Even 1 battery pack can power more than 30 hours extreme mode.

# 1 to 3 battery pack available



10+ hours duration at full brightness.



100+ hours duration at extreme mode.



#### **Control board**



# One man operation

Transportation, deployment & lighting adjustment; all you need is one operator and few seconds.



# **Optional Accessories**

#### 9 Bay Simultaneous Rapid Charger (TKC-9)

Carry 9 batteries and charge them in the meantime, available for several days off-grid operation.

Choice of driver for maximum output, or charger + backup batteries for cordless operation.

Cover all possibilities with a choice of Power Options.

TL-400 is not only the main light source but also allows USB output to charge the T2 headlight & S3 flashlight or your mobile devices.

Fully equipped for any challenges in the dark!

Charger (MC-2)

T2 Head Light

**Driver** (X1-75-56BH)

Battery (D24-100)

S3 Flash Light

# **Specifications**

#### TL-400

| Hight          |