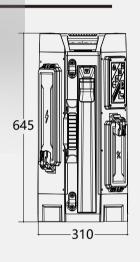

#### TL-400

| Hight          | 64.5cm~220cm                         |  |
|----------------|--------------------------------------|--|
| Weight         | 10.4kg (Fitting only)                |  |
| Power Supply   | Battery / AC 100-277V                |  |
| Lumens         | 0 - 15,000Lm                         |  |
| Run Times      | >10 hours (high output, 3 batteries) |  |
| Output(USB)    | 5V 2A (2 Dock)                       |  |
| Battery System | D24-100                              |  |

#### Size (mm)