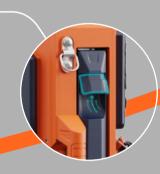

#### **Control board**

# **Specifications**

#### TL-400

| Hight          | 64.5cm~220cm                         |  |
|----------------|--------------------------------------|--|
| Weight         | 10.4kg (Fitting only)                |  |
| Power Supply   | Battery / AC 100-277V                |  |
| Lumens         | 0 - 15,000Lm                         |  |
| Run Times      | >10 hours (high output, 3 batteries) |  |
| Output(USB)    | 5V 2A (2 Dock)                       |  |
| Battery System | D24-100                              |  |