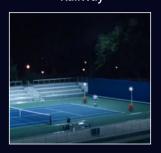

#### 360°+up/down adjustable

In built damping mechanism for ease of adjustment to cover lighting area required.

Emergency

Infrastructure

Railway

Event

Maintenance

Mining

Sport

Construction

\* 'Brightness' represents the center point illuminance value of the lighting direction.

| AC      | 0-15,000LM<br>Stepless Dimmable |         |
|---------|---------------------------------|---------|
| Battery | High                            | 8,000LM |
|         | Medium                          | 5,000LM |
|         | Low                             | 2,500LM |
|         | Extreme                         | 800LM   |
| `       |                                 |         |

Lighting Area 1100m²