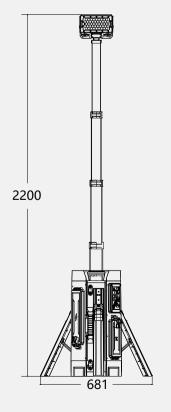

#### TL-400

| Hight          | 64.5cm~220cm                         |  |
|----------------|--------------------------------------|--|
| Weight         | 10.4kg (Fitting only)                |  |
| Power Supply   | Battery / AC 100-277V                |  |
| Lumens         | 0 - 15,000Lm                         |  |
| Run Times      | >10 hours (high output, 3 batteries) |  |
| Output(USB)    | 5V 2A (2 Dock)                       |  |
| Battery System | D24-100                              |  |

#### Size (mm)