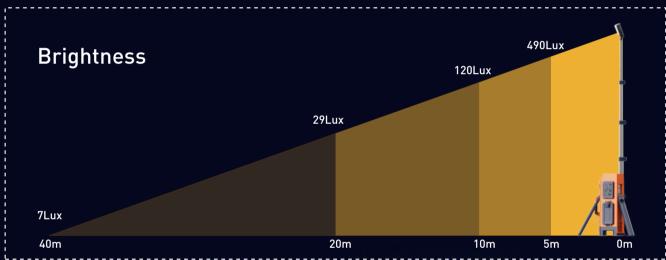

Sport

Construction

\* 'Brightness' represents the center point illuminance value of the lighting direction.

| AC      | 0-15,000LM<br>Stepless Dimmable |         |
|---------|---------------------------------|---------|
| Battery | High                            | 8,000LM |
|         | Medium                          | 5,000LM |
|         | Low                             | 2,500LM |
|         | Extreme                         | 800LM   |
| `       |                                 |         |

Lighting Area 1100m²