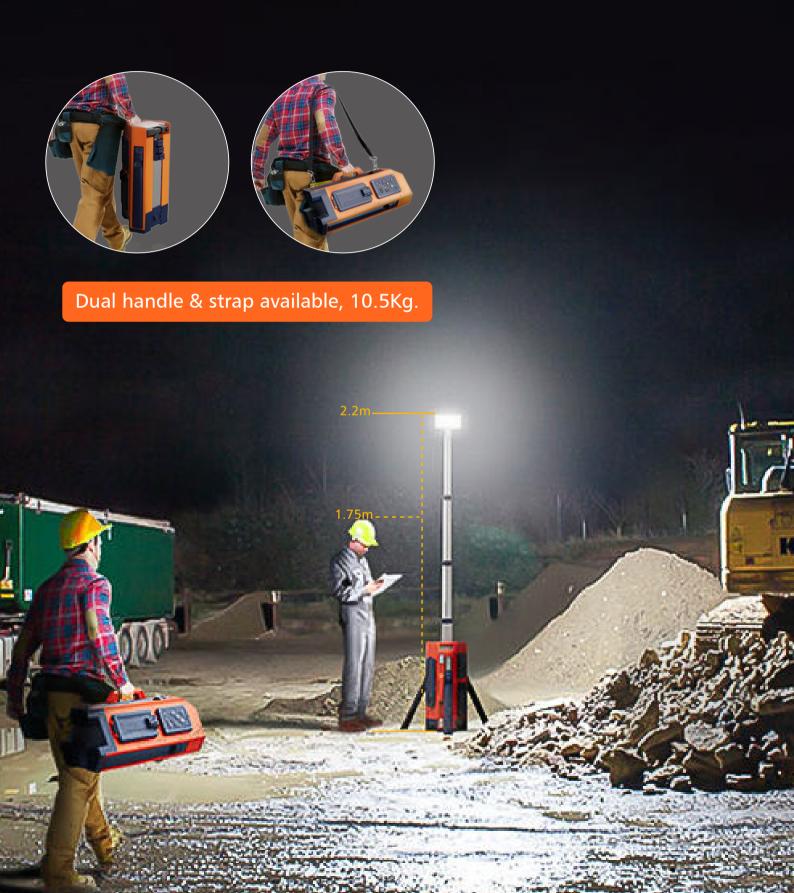

# EASY TO DEPLOY

Single latch to release tripod Deploy or fold in seconds.

Lighting Area 1100m²

# One man operation

Transportation, deployment & lighting adjustment; all you need is one operator and few seconds.