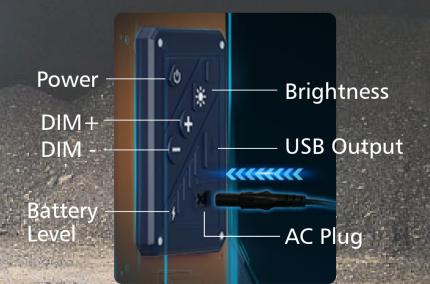

Cover all possibilities with a choice of Power Options.

TL-400 is not only the main light source but also allows USB output to charge the T2 headlight & S3 flashlight or your mobile devices.

Fully equipped for any challenges in the dark!

Charger (MC-2)

T2 Head Light

**Driver** (X1-75-56BH)

Battery (D24-100)

S3 Flash Light