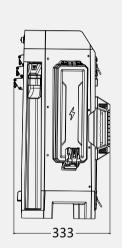

#### TL-400

| Hight          | 64.5cm~220cm                         |  |
|----------------|--------------------------------------|--|
| Weight         | 10.4kg (Fitting only)                |  |
| Power Supply   | Battery / AC 100-277V                |  |
| Lumens         | 0 - 15,000Lm                         |  |
| Run Times      | >10 hours (high output, 3 batteries) |  |
| Output(USB)    | 5V 2A (2 Dock)                       |  |
| Battery System | D24-100                              |  |

#### Size (mm)