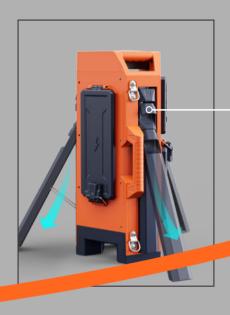

# EASY TO DEPLOY





Single latch to release tripod Deploy or fold in seconds.





#### 360°+up/down adjustable

In built damping mechanism for ease of adjustment to cover lighting area required.







Emergency



Infrastructure



Railway



Event



Maintenance



Mining



Sport



Construction



\* 'Brightness' represents the center point illuminance value of the lighting direction.

| AC      | 0-15,000LM<br>Stepless Dimmable |         |
|---------|---------------------------------|---------|
| Battery | High                            | 8,000LM |
|         | Medium                          | 5,000LM |
|         | Low                             | 2,500LM |
|         | Extreme                         | 800LM   |
| `       |                                 |         |

Lighting Area 1100m²



### *