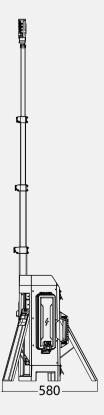

#### TL-400

| Hight          | 64.5cm~220cm                         |  |
|----------------|--------------------------------------|--|
| Weight         | 10.4kg (Fitting only)                |  |
| Power Supply   | Battery / AC 100-277V                |  |
| Lumens         | 0 - 15,000Lm                         |  |
| Run Times      | >10 hours (high output, 3 batteries) |  |
| Output(USB)    | 5V 2A (2 Dock)                       |  |
| Battery System | D24-100                              |  |

#### Size (mm)