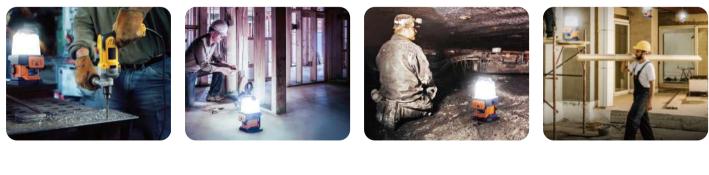

# Portable Site Light

# $\mathbf{PS-200}$

Deployable portable lighting in one bespoke robust package.





## **Application**











# **Ultra-long Endurance**

Standard Mode Up To 8+ Hours (D24-100)

Various working modes.





Placed on any surface or hung up to provide continuous lighting for complex environments.

# **2KG**

Ultra-lightweight and capable of carrying multiple at once.

360-degree lighting that can illuminate all details even in small spaces.



## **Specifications**

#### **PS-200**

| Weight           | 2.0kg (Fitting only)              |
|------------------|-----------------------------------|
| Power Supply     | Battery                           |
| Lumens           | 0 - 5,000Lm                       |
| Run Times        | >8 hours (Standard mode, D24-100) |
| IP Grade         | IP66                              |
| Battery System   | D24 Series                        |
| Working Temp.