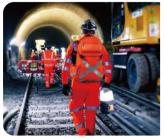

# Portable Site Light

# $\mathbf{PS-200}$

Deployable portable lighting in one bespoke robust package.





## **Application**











# **Ultra-long Endurance**

Standard Mode Up To 8+ Hours (D24-100)

Various working modes.





Placed on any surface or hung up to provide continuous lighting for complex environments.

# **2KG**

Ultra-lightweight and capable of carrying multiple at once.

360-degree lighting that can illuminate all details even in small spaces.



## **Specifications**

#### **PS-200**

| Weight           | 2.0kg (Fitting only)              |
|------------------|-----------------------------------|
| Power Supply     | Battery                           |
| Lumens           | 0 - 5,000Lm                       |
| Run Times        | >8 hours (Standard mode, D24-100) |
| IP Grade         | IP66                              |
| Battery System   | D24 Series                        |
| Working Temp.