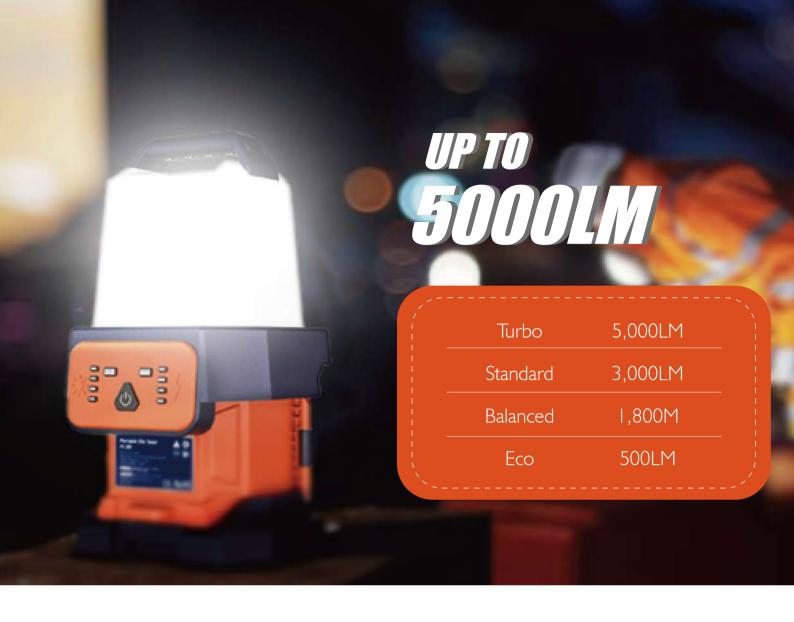

#### **PS-200**

| Weight           | 2.0kg (Fitting only)              |
|------------------|-----------------------------------|
| Power Supply     | Battery                           |
| Lumens           | 0 - 5,000Lm                       |
| Run Times        | >8 hours (Standard mode, D24-100) |
| IP Grade         | IP66                              |
| Battery System   | D24 Series                        |
| Working Temp.    | -10 °C ~ 50 °C                    |
| Working Humidity | 1~98%                             |
|                  |                                   |