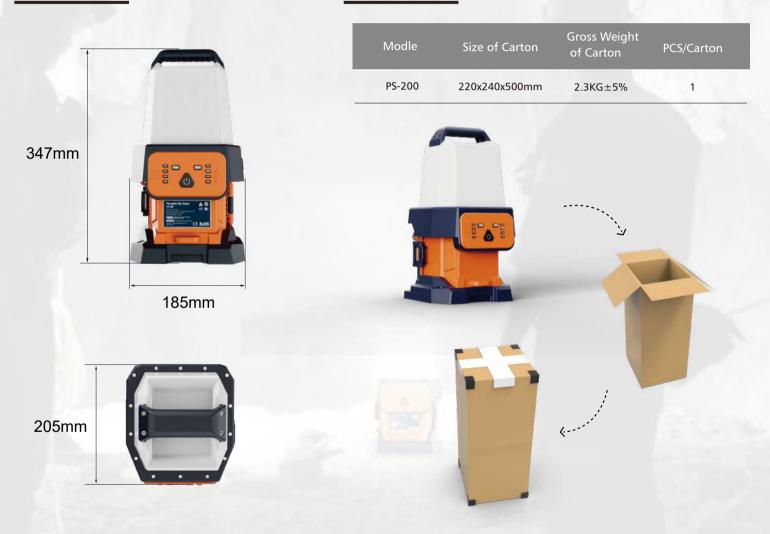

vironments.

# **2KG**

Ultra-lightweight and capable of carrying multiple at once.

360-degree lighting that can illuminate all details even in small spaces.



## **Specifications**

#### **PS-200**

| Weight           | 2.0kg (Fitting only)              |
|------------------|-----------------------------------|
| Power Supply     | Battery                           |
| Lumens           | 0 - 5,000Lm                       |
| Run Times        | >8 hours (Standard mode, D24-100) |
| IP Grade         | IP66                              |
| Battery System   | D24 Series                        |
| Working Temp.    | -10 °C ~ 50 °C                    |
| Working Humidity | 1~98%                             |
|                  |                                   |

### Size (mm)

## Package



#### SHENZHEN COMING TECHNOLOGY CO., LTD

Tel: +86-755-28462760 Web: www.co-ming-com E-mail: info@co-ming.com Add: Coming Industrial Park Longgang District Shenzhen China

# **G-COMIN**