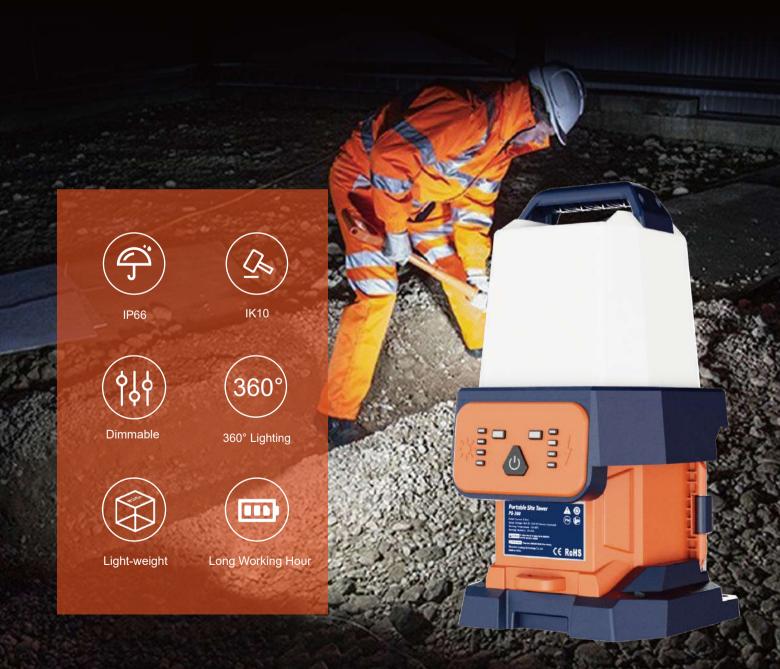

## **Application**

# **Ultra-long Endurance**

Standard Mode Up To 8+ Hours (D24-100)

Various working modes.

Placed on any surface or hung up to provide continuous lighting for complex environments.

# **2KG**

Ultra-lightweight and capable of carrying multiple at once.

360-degree lighting that can illuminate all details even in small spaces.

#### **PS-200**

| Weight           | 2.0kg (Fitting only)              |
|------------------|-----------------------------------|
| Power Supply     | Battery                           |
| Lumens           | 0 - 5,000Lm                       |
| Run Times        | >8 hours (Standard mode, D24-100) |
| IP Grade         | IP66                              |
| Battery System   | D24 Series                        |
| Working Temp.    | -10 °C ~ 50 °C                    |
| Working Humidity | 1~98%                             |
|                  |                                   |