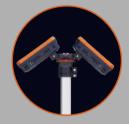

# Two Options Available Single Head Or Brighter Dual-head Version

#### Dual-head

| AC                  | 0-11,000LM<br>Stepless Dimmable               |                    |
|---------------------|-----------------------------------------------|--------------------|
| Battery<br>(4 Mode) | Turbo<br>———————————————————————————————————— | 5,000LM<br>3,000LM |
|                     | Balanced                                      | 1,800M             |
|                     | Eco                                           | 500LM              |