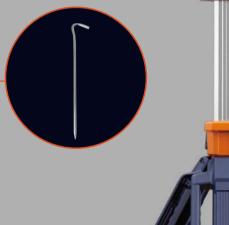

Unfolding or folding the TL-200 takes just two steps, in under 10 seconds.

Secure the lamp at any height with the buckle.