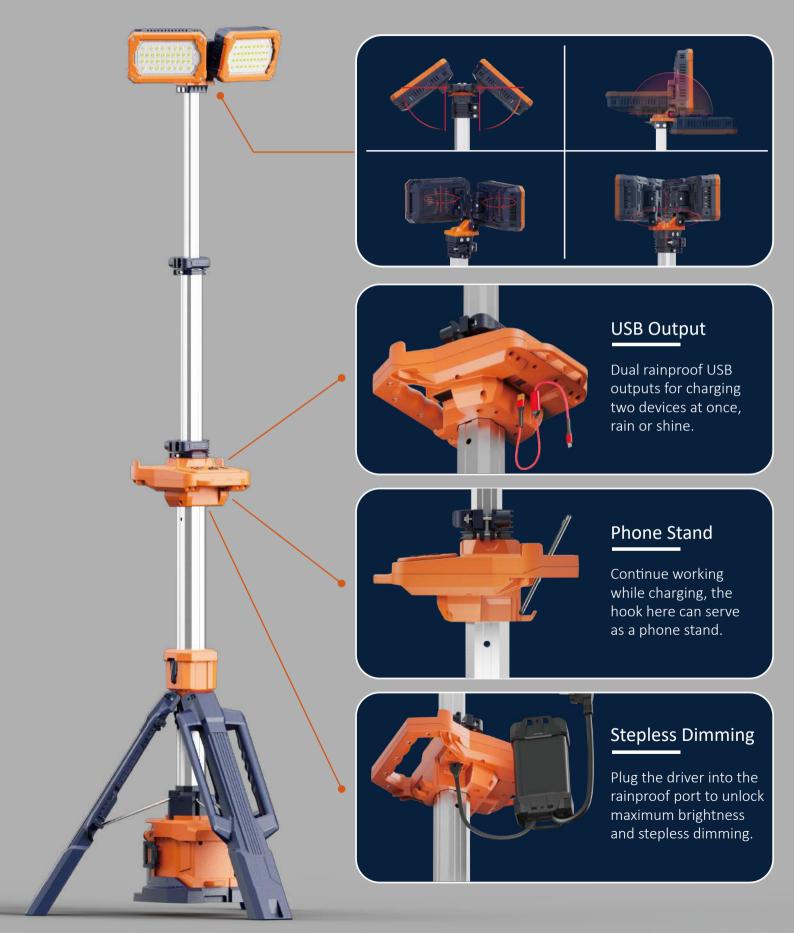

## HUMANIZED DESIGN HIDDEN IN THE DETAILS

# Two Options Available Single Head Or Brighter Dual-head Version

#### Dual-head

| AC                  | 0-11,000LM<br>Stepless Dimmable               |                    |
|---------------------|-----------------------------------------------|--------------------|
| Battery<br>(4 Mode) | Turbo<br>———————————————————————————————————— | 5,000LM<br>3,000LM |
|                     | Balanced                                      | 1,800M             |
|                     | Eco                                           | 500LM              |

#### Single Head

| Battery<br>(4 Mode) | Turbo    | 3,000LM |
|---------------------|----------|---------|
|                     | Standard | 2,000LM |
|                     | Balanced | 1,200M  |
|                     | Eco      | 350LM   |

## One person operation

Less than 6Kg exclude battery.

1.0m