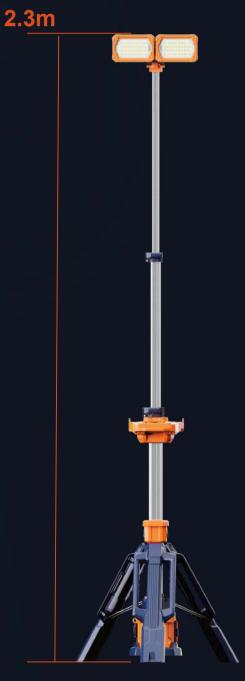

Unfolding or folding the TL-200 takes just two steps, in under 10 seconds.

Secure the lamp at any height with the buckle.

#### **Specifications**

| TL-200 Dual head                      |  |  |
|---------------------------------------|--|--|
| 1m~2.3m                               |  |  |
| 6.3Kg (Fitting only)                  |  |  |
| D24 series battery pack / AC 100-277V |  |  |
| 0 - 11,000Lm                          |  |  |
| >8 hours (Standard mode, D24-100)     |  |  |
| IP66                                  |  |  |
| 5V 2A (2 Dock)                        |  |  |
|                                       |  |  |