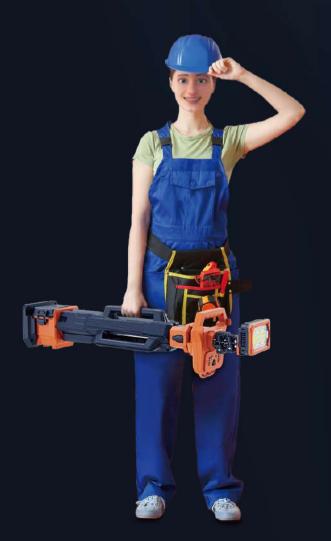

--------------------------------|--------------------|
| Battery<br>(4 Mode) | Turbo<br>———————————————————————————————————— | 5,000LM<br>3,000LM |
|                     | Balanced                                      | 1,800M             |
|                     | Eco                                           | 500LM              |



#### Single Head

| Battery<br>(4 Mode) | Turbo    | 3,000LM |
|---------------------|----------|---------|
|                     | Standard | 2,000LM |
|                     | Balanced | 1,200M  |
|                     | Eco      | 350LM   |

AC Powered Up To 11,000

Battery-powered Up To 5,000 LM





Construction



Maintenance



Infrastructure



Camping



Railway



Mining



Emergency



Sport

## One person operation

Less than 6Kg exclude battery.



1.0m





#### **Specifications**

| TL-200 Dual head                      |  |  |
|---------------------------------------|--|--|
| 1m~2.3m                               |  |  |
| 6.3Kg (Fitting only)                  |  |  |
| D24 series battery pack / AC 100-277V |  |  |
| 0 - 11,000Lm                          |  |  |
| >8 hours (Standard mode, D24-100)     |  |  |
| IP66                                  |  |  |
| 5V 2A (2 Dock)                        |  |  |
|                                       |  |  |

| TL-200 Single head |                                   |  |
|--------------------|-----------------------------------|--|
| Hight              | 1m~2.3m                           |  |
| Weight             | 5.9Kg (Fitting only)              |  |
| Power Supply       | D24 series