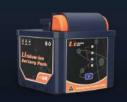

### **Ultra-long Endurance**

2 type of battery packs with different capacities have same contact slot.

D24-54

Typical working hours 22 hours on TL-200 Eco mode.

D24-100

Doubled typical working hours to 45 hours.