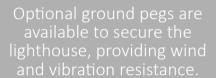

Unfolding or folding the TL-200 takes just two steps, in under 10 seconds.

Secure the lamp at any height with the buckle.