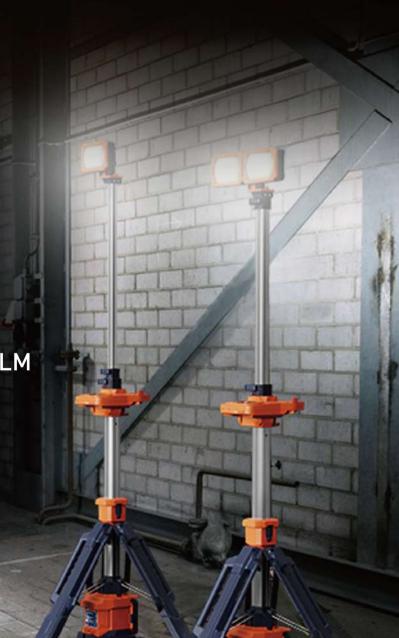

Unfolding or folding the TL-200 takes just two steps, in under 10 seconds.

Secure the lamp at any height with the buckle.

## One person operation

Less than 6Kg exclude battery.

1.0m