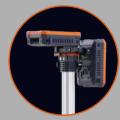

### **Ultra-long Endurance**

2 type of battery packs with different capacities have same contact slot.

D24-54

Typical working hours 22 hours on TL-200 Eco mode.

D24-100

Doubled typical working hours to 45 hours.